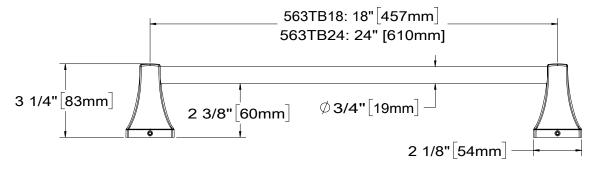

|
| <ul> <li>Metal construction</li> <li>Standard finish is polished chrome</li> <li>RA-09132 mounting hardware included</li> </ul> | Limited Lifetime - to the original end purchaser in consumer/residential installations.  10 Years - for commercial/industrial installations. Refer to www.symmons.com/warranty for complete warranty information. |

## **Architectural/Engineering Specification**

Symmons \_\_\_\_\_\_ towel bar includes metal construction, polished chrome standard finish, and RA-09132 mounting hardware. 10 Year Commercial Warranty. Available options: "STN - Satin Nickel finish" and "MB - Matte Black finish".

## **Dimensions**





Note:

1) Dimensions subject to change without notice.