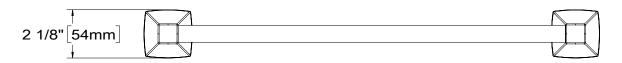

|
| <ul> <li>Metal construction</li> <li>Standard finish is polished chrome</li> <li>RA-09132 mounting hardware included</li> </ul> | Limited Lifetime - to the original end purchaser in consumer/residential installations.  10 Years - for commercial/industrial installations. Refer to www.symmons.com/warranty for complete warranty information. |

## **Architectural/Engineering Specification**

Symmons \_\_\_\_\_\_ towel bar includes metal construction, polished chrome standard finish, and RA-09132 mounting hardware. 10 Year Commercial Warranty. Available options: "STN - Satin Nickel finish" and "MB - Matte Black finish".

## **Dimensions**





Note:

1) Dimensions subject to change without notice.