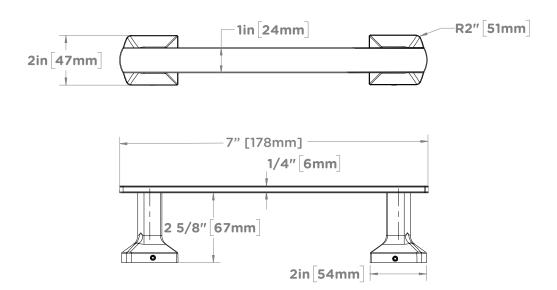

|
|                                                                                                                                                        | Limited Lifetime - to the original end purchaser in consumer/residential installations.  10 Years - for commercial/industrial installations. Refer to www.symmons.com/warranty for complete warranty information. |

## **Architectural/Engineering Specification**

Symmons \_\_\_\_\_\_\_ towel holder with components made from metal construction, polished chrome standard finish, and includes RA-030 mounting hardware. 10 Year Commercial Warranty. Available options: "STN - Satin Nickel finish", and "MB - Matte Black finish".

## **Dimensions**