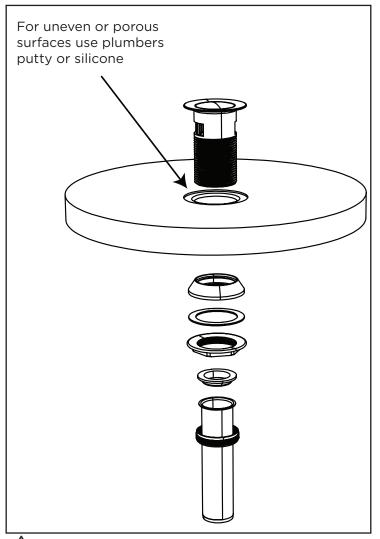

# Single Handle Lavatory Faucet Operation and Maintenance Manual



#### Warranty

**Limited Lifetime** - to the original end purchaser in consumer/residential installations.

**10 Years** - for commercial/industrial installations. Refer to www.symmons.com/warranty for complete warranty information.



#### **Product Care**

Clean finished trim area with a soft cloth using mild soap and water or a non-abrasive cleaner and then quickly rinse with water.

# **Tools Required:**











Remove flow restrictor and flush supply lines free of debris. Check for leaks.

# Alternate Mounting Configuration



# Taking Out Cartridge





To replace cartridge, repeat process in reverse

## **Drain Installation**



### Alternate Drain



**WARNING:** This product can expose you to chemicals including lead, which is known to the state of California to cause cancer, birth defects, or other reproductive harm. For more information, go to www.P65Warnings.ca.gov.