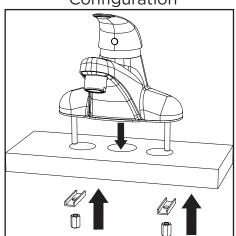

# Single Handle Lavatory Faucet Operation and Maintenance Manual



#### Warranty

**Limited Lifetime** - to the original end purchaser in consumer/residential installations.

**10 Years** - for commercial/industrial installations. Refer to www.symmons.com/warranty for complete warranty information.



#### **Product Care**

Clean finished trim area with a soft cloth using mild soap and water or a non-abrasive cleaner and then quickly rinse with water.

# **Tools Required:**











Remove flow restrictor and flush supply lines free of debris. Check for leaks.

# Alternate Mounting Configuration



# Taking Out Cartridge





To replace cartridge, repeat process in reverse

## **Drain Installation**



### Alternate Drain



**WARNING:** This product can expose you to chemicals including lead, which is known to the state of California to cause cancer, birth defects, or other reproductive harm. For more information, go to www.P65Warnings.ca.gov.