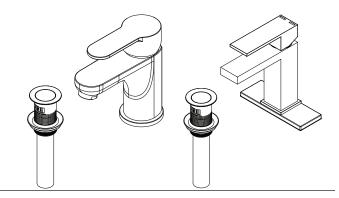

# Single Handle Lavatory Faucet Operation and Maintenance Manual



#### Warranty

**Limited Lifetime** - to the original end purchaser in consumer/residential installations.

**10 Years** - for commercial/industrial installations. Refer to www.symmons.com/warranty for complete warranty information.



#### **Product Care**

Clean finished trim area with a soft cloth using mild soap and water or a non-abrasive cleaner and then quickly rinse with water.

# **Tools Required:**











Remove flow restrictor and flush supply lines free of debris. Check for leaks.

# Alternate Mounting Configuration



# Taking Out Cartridge





To replace cartridge, repeat process in reverse

## **Drain Installation**



### Alternate Drain



**WARNING:** This product can expose you to chemicals including lead, which is known to the state of California to cause cancer,