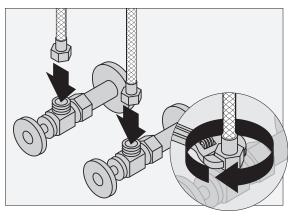

# **Tools Required:**

Remove flow restrictor and flush supply lines free of debris. Check for leaks.