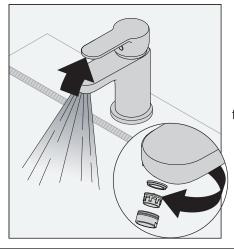

# **Tools Required:**

Remove flow restrictor and flush supply lines free of debris. Check for leaks.