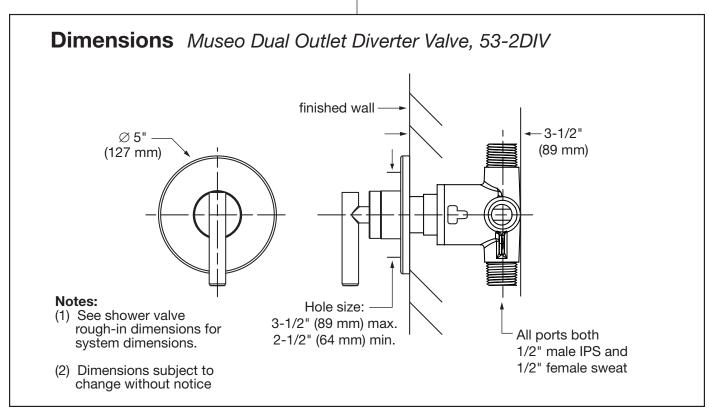

# **Dual Outlet Diverter Valve 53-2DIV Specification Submittal**

### **Model Numbers**

☐ 53-2DIV Diverter valve and trim

# **Finish Options / Modifications**

Append appropriate -suffix to model number

- □ -STN Satin nickel
- □ -BLK Polished graphite
  - Polished chrome (standard finish)

#### Standards / Certifications

ASME A112.18.1/CSA B125.1

# **Feature Highlights**

- Dual outlet diverter valve with trim
- Metal construction
- Polished chrome finish (standard)

## Warranty

- Limited Lifetime to the original end purchaser in consumer installations
- 5 years for commercial installations