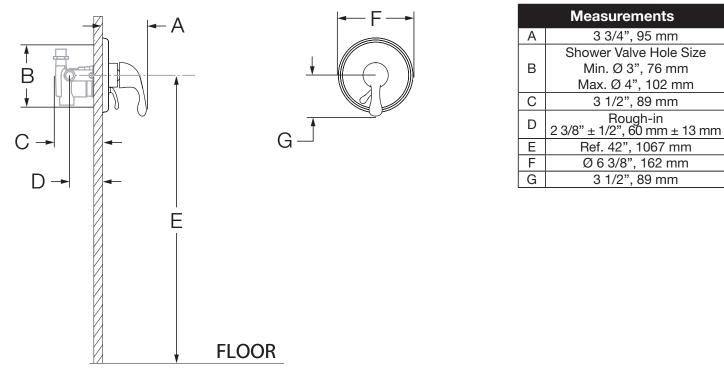

## **Dimensions**

## Notes:

1) All dimensions measured from nominal rough-in (see D as reference).

2) Dimensions subject to change without notice.