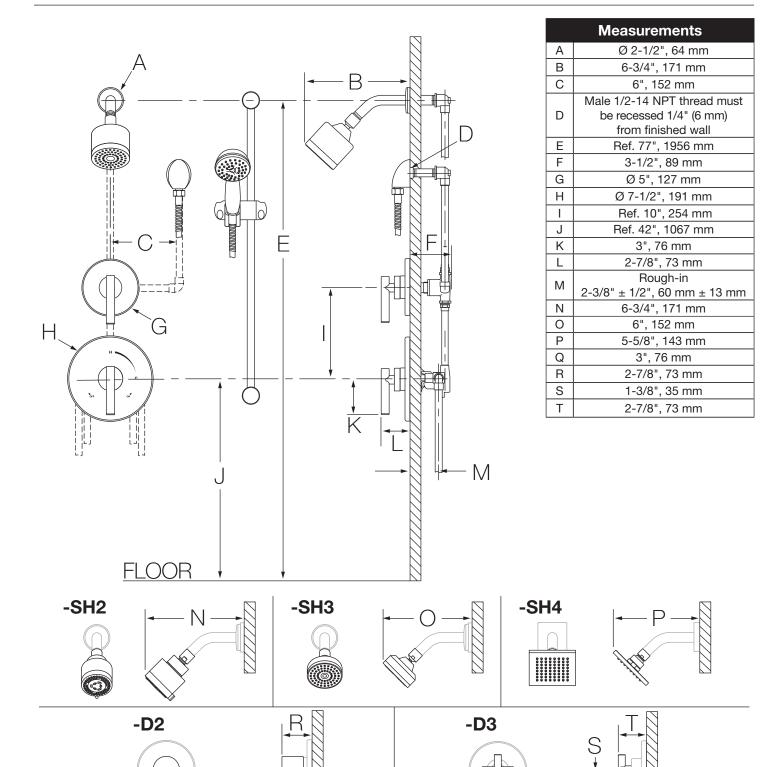

## **Dimensions**

## Notes:

- 1) Plaster shield (p/n T-176) for dry wall, plaster or other type walls 1/2" or greater.
- 2) Do not install positive shut-off device/devices that do not allow the valve to flow at least 1.5 gpm to valve outlets.
- 3) All dimensions measured from nominal rough-in (see M as reference).
- 4) Dimensions subject to change without notice.