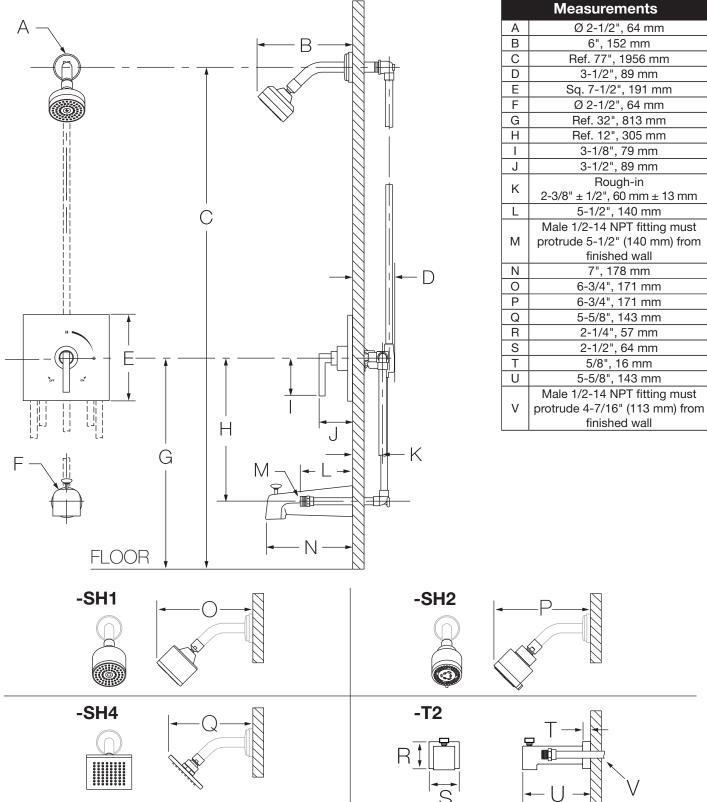

## **Dimensions**

## Notes:

- 1) Plaster shield (p/n T-176) for dry wall, plaster or other type walls 1/2" or greater.
- 2) Do not install positive shut-off device/devices that do not allow the valve to flow at least 1.5 gpm to valve outlets.
- 3) All dimensions measured from nominal rough-in (see K as reference).
- 4) Dimensions subject to change without notice.