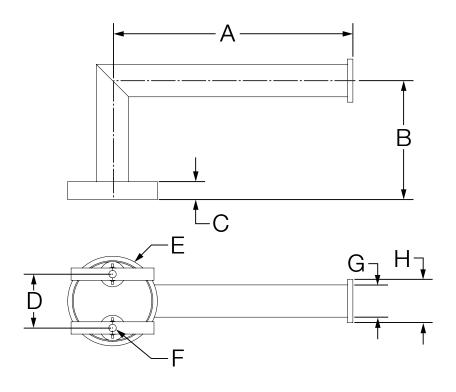

## **Dimensions**

| Measurements |                 |  |
|--------------|-----------------|--|
| Α            | 5-1/4", 133 mm  |  |
| В            | 2-5/8", 67 mm   |  |
| С            | 3/8", 10 mm     |  |
| D            | 1-1/8", 29 mm   |  |
| E            | Ø 2", 51 mm     |  |
| F            | (2x) Hole Size  |  |
|              | Ø 5/16", 8 mm   |  |
| G            | Ø 11/16", 17 mm |  |
| Н            | Ø 15/16", 24 mm |  |

Note: Dimensions subject to change without notice.