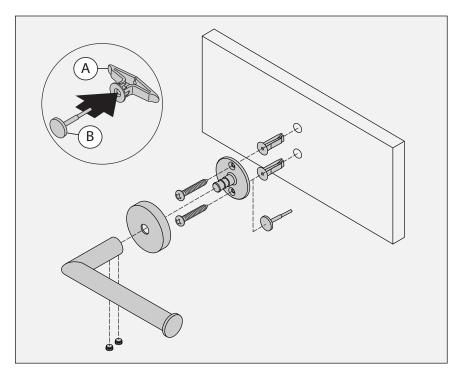

## **Parts Breakdown**

| Tools Required for Installation |  |
|---------------------------------|--|
| Allen Wrench<br>3/32"           |  |
| Drill                           |  |
| Phillips Head<br>Screwdriver    |  |

**Note:** For dry wall 1/2" thick or less, insert anchor tool (B) into drywall anchor (A) to secure behind wall prior to installing trim.