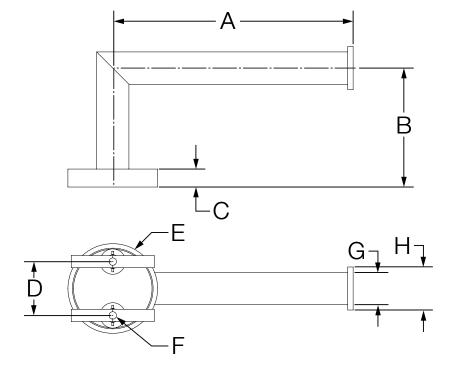

## **Dimensions**

| Measurements |                 |  |
|--------------|-----------------|--|
| Α            | 5-1/4", 133 mm  |  |
| В            | 2-5/8", 67 mm   |  |
| С            | 3/8", 10 mm     |  |
| D            | 1-1/8", 29 mm   |  |
| Ε            | Ø 2", 51 mm     |  |
| F            | (2x) Hole Size  |  |
|              | Ø 5/16", 8 mm   |  |
| G            | Ø 11/16", 17 mm |  |

**Note:** Dimensions subject to change without notice.