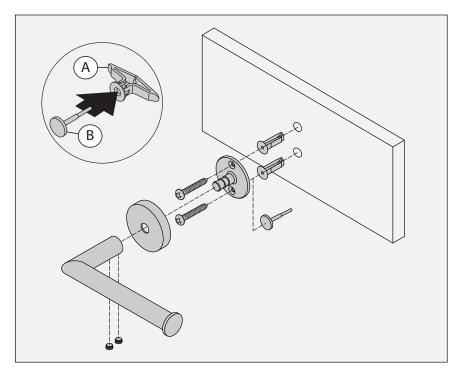

## **Parts Breakdown**

| Tools Required for Installation |  |
|---------------------------------|--|
| Allen Wrench<br>3/32"           |  |
| Drill                           |  |
| Phillips Head<br>Screwdriver    |  |

**Note:** For dry wall 1/2" thick or less, insert anchor tool (B) into drywall anchor (A) to secure behind wall prior to installing trim.