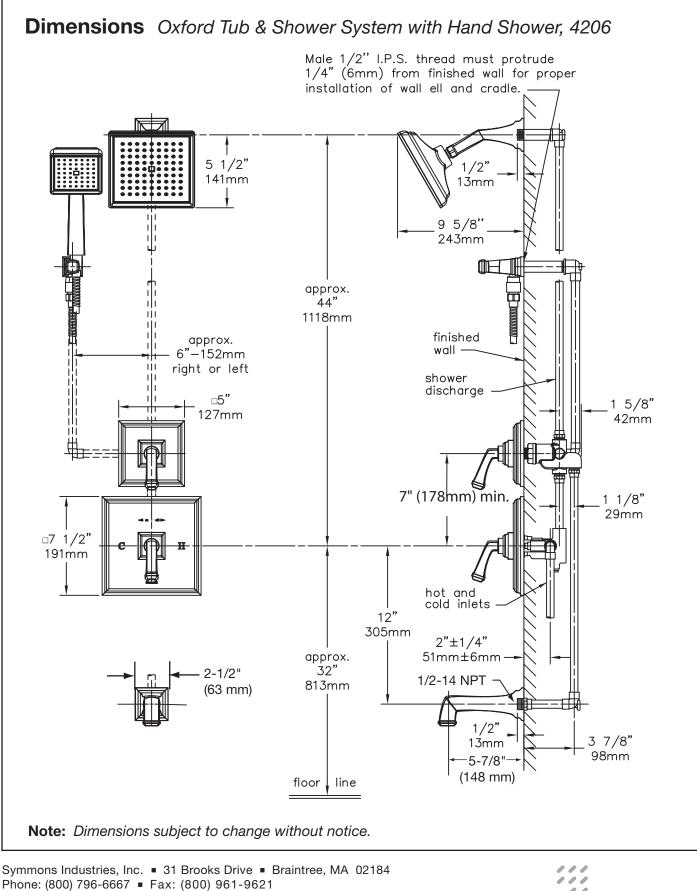

# Feature Highlights

- Symmons tub and shower system with lever handles.
- Symmons Temptrol<sup>®</sup> pressure balancing mixing valve with adjustable stop screw to limit handle turn.
- Separate triple outlet lever diverter valve
- Wall/hand shower with 5 foot flexible metal hose, in-line vacuum breaker, wall connection and cradle for hand shower mounting
- Shower head with mounting bracket
- Standard flow rate is 2.5 gpm (9.5 L/min) for both shower head and hand shower
- Tub spout
- Polished chrome finish

## Model Numbers

| 4206        | Tub & Shower System with<br>Symmons Temptrol <sup>®</sup> pressure<br>balancing mixing valve<br>p/n 4000-BODY and triple outlet<br>diverter p/n 4-460E-BODY         |
|-------------|---------------------------------------------------------------------------------------------------------------------------------------------------------------------|
| 4206-TRM    | Trim only, valve and diverter must<br>be ordered separately                                                                                                         |
| 4000-BODY   | Symmons Temptrol <sup>®</sup> pressure<br>balancing mixing valve without<br>trim                                                                                    |
| 4000-X-BODY | Symmons Temptrol <sup>®</sup> pressure<br>balancing mixing valve without<br>trim. Valve includes integral<br>service stops to allow water shut-<br>off for service. |
| 4-460E-BODY | Symmons triple outlet diverter valve without trim                                                                                                                   |