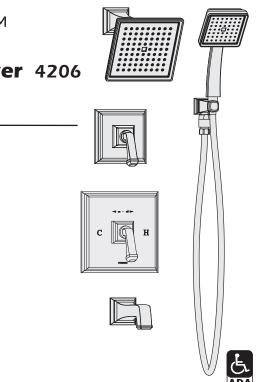

# Feature Highlights

- Symmons tub and shower system with lever handles.
- Symmons Temptrol<sup>®</sup> pressure balancing mixing valve with adjustable stop screw to limit handle turn.
- Separate triple outlet lever diverter valve
- Wall/hand shower with 5 foot flexible metal hose, in-line vacuum breaker, wall connection and cradle for hand shower mounting
- Shower head with mounting bracket
- Standard flow rate is 2.5 gpm (9.5 L/min) for both shower head and hand shower
- Tub spout
- Polished chrome finish

## Model Numbers

| 4206        | Tub & Shower System with<br>Symmons Temptrol <sup>®</sup> pressure<br>balancing mixing valve<br>p/n 4000-BODY and triple outlet<br>diverter p/n 4-460E-BODY         |
|-------------|---------------------------------------------------------------------------------------------------------------------------------------------------------------------|
| 4206-TRM    | Trim only, valve and diverter must<br>be ordered separately                                                                                                         |
| 4000-BODY   | Symmons Temptrol <sup>®</sup> pressure<br>balancing mixing valve without<br>trim                                                                                    |
| 4000-X-BODY | Symmons Temptrol <sup>®</sup> pressure<br>balancing mixing valve without<br>trim. Valve includes integral<br>service stops to allow water shut-<br>off for service. |
| 4-460E-BODY | Symmons triple outlet diverter valve without trim                                                                                                                   |