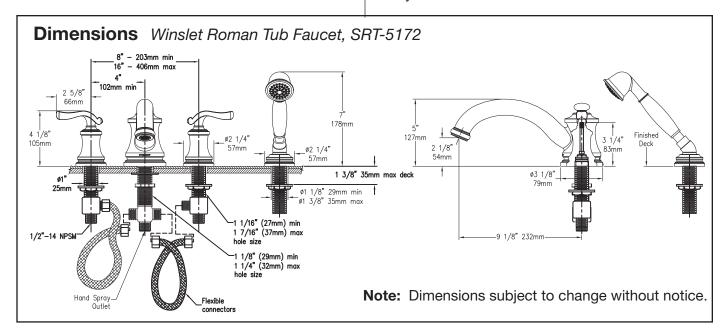

#### **Model Numbers**

SRT-5172 Roman Tub Faucet with Handspray

## **Feature Highlights**

- Two handle Roman Tub Faucet with quarter turn ceramic control components.
- Handspray with lift rod diverter
- 1/2 rigid copper tubing connections
- Cast brass spout
- Metal construction,
- Standard finish is polished chrome