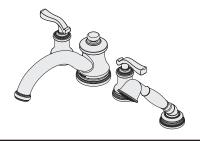

#### **Model Numbers**

SRT-5172 Roman Tub Faucet with Handspray

## **Feature Highlights**

- Two handle Roman Tub Faucet with quarter turn ceramic control components.
- Handspray with lift rod diverter
- 1/2 rigid copper tubing connections
- Cast brass spout
- Metal construction,
- Standard finish is polished chrome