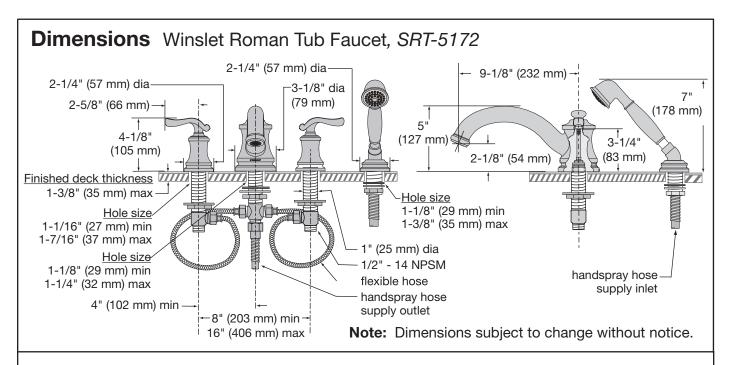

## Parts Assembly Winslet Roman Tub Faucet, SRT-5172

Symmons Industries, Inc. • 31 Brooks Drive • Braintree, MA 02184 (800) 796-6667, (781) 848-2250 • Fax (800) 961-9621, (781) 664-1300 Website: www.symmons.com • Email: customerservice@symmons.com