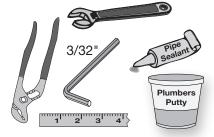

# **Roman Tub Faucet** SRT-5172 Installation Brief



#### **Model Number**

SRT-5172 Roman Tub Faucet with handspray

#### **Alternate Finish Options**

-STN Satin Nickel

-ORB Oil Rubbed Bronze

- Chrome (standard)

## **Tools & Materials**



### Meed Help?

Symmons customer service: (800) 796-6667, (781) 848-2250 Email: customerservice@symmons.com Monday - Friday 8:00 am - 7:00 pm EST

www.symmons.com/service





## Parts Assembly Winslet Roman Tub Faucet, SRT-5172



Symmons Industries, Inc. • 31 Brooks Drive • Braintree, MA 02184 (800) 796-6667, (781) 848-2250 • Fax (800) 961-9621, (781) 664-1300 Website: www.symmons.com • Email: customerservice@symmons.com