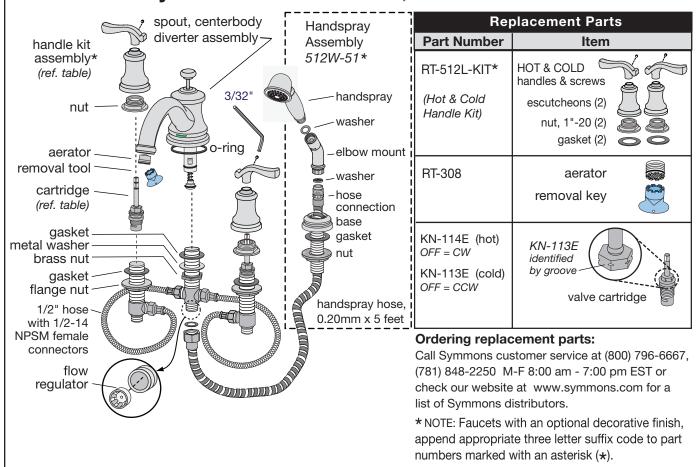

## Parts Assembly Winslet Roman Tub Faucet, SRT-5172

Symmons Industries, Inc. • 31 Brooks Drive • Braintree, MA 02184 (800) 796-6667, (781) 848-2250 • Fax (800) 961-9621, (781) 664-1300 Website: www.symmons.com • Email: customerservice@symmons.com