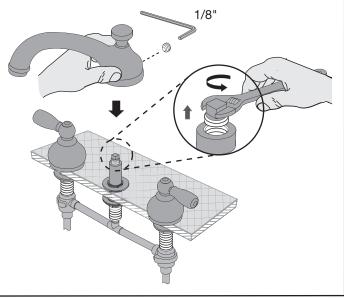

ns.com/service



# **Installation Instructions**

**Caution:** If replacing an older faucet ensure water supply is turned OFF before removing and then turn faucet handles ON to relieve water pressure.

## Step 1 Cut copper tubing to length



Length = (d) minus 2-1/4 inches (57 mm) divided by 2.

#### Example:

- If center to center distance (d) is 14 inches.
- 14 inches minus 2-1/4 inches = 11-3/4 inches.
- 11-3/4 inches divided by 2 = 5-7/8 inches.
- Cut 2 copper tubes into 5-7/8 inch lengths.
  - \* Maximum distance (d) with supplied copper tubing is 18-1/4 inches (463 mm)

## Step 2 Solder valve assembly together







Step 4 Attach valve assembly



Step 5



Step 6 Fasten valve assembly to deck



Step 7 Solder supply lines to valve inlets



## Step 8 Attach faucet spout to deck



## Step 9 Flush water supply lines



## Care of faucet finish

Clean finish area by using mild soap and water or non-abrasive cleaner and then rinse immediately. A non-abrasive wax may be used to preserve finish area.

## Valve cartridge replacement

### Step 1 Remove faucet handle



Step 2 Remove and replace cartridge



Step 3 Attach faucet handle





Symmons Industries, Inc. **31** Brooks Drive **B**raintree, MA 02184 (800) 796-6667, (781) 848-2250 **F**ax (800) 961-9621, (781) 664-1300 Website: www.symmons.com **E**mail: customerservice@symmons.com