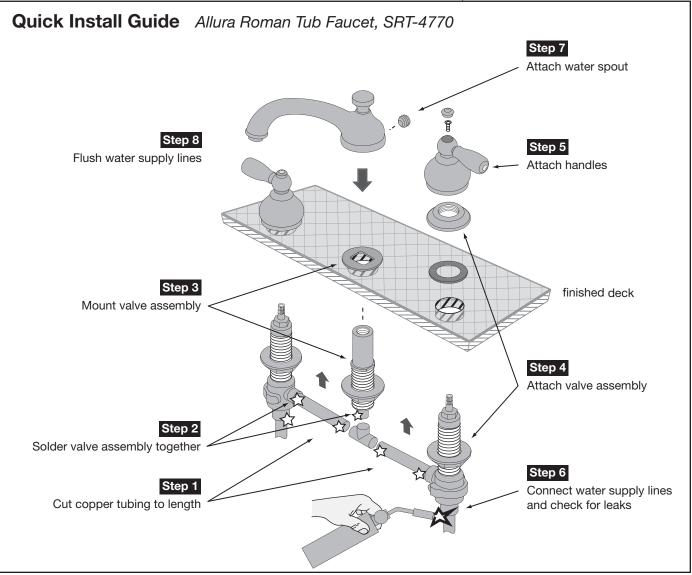

## Step 1 Cut copper tubing to length

Length = (d) minus 2-1/4 inches (57 mm) divided by 2.

#### Example:

- If center to center distance (d) is 14 inches.
- 14 inches minus 2-1/4 inches = 11-3/4 inches.
- 11-3/4 inches divided by 2 = 5-7/8 inches.
- Cut 2 copper tubes into 5-7/8 inch lengths.
  - \* Maximum distance (d) with supplied copper tubing is 18-1/4 inches (463 mm)

## Step 2 Solder valve assembly together

Step 4 Attach valve assembly

Step 5

Step 6 Fasten valve assembly to deck

Step 7 Solder supply lines to valve inlets

## Step 8 Attach faucet spout to deck

## Step 9 Flush water supply lines