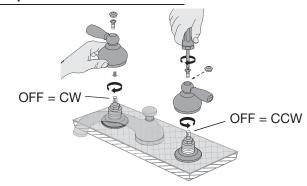

### Step 1 Remove faucet handle

Step 2 Remove and replace cartridge

Step 3 Attach faucet handle

Symmons Industries, Inc. **31** Brooks Drive **B**raintree, MA 02184 (800) 796-6667, (781) 848-2250 **F**ax (800) 961-9621, (781) 664-1300 Website: www.symmons.com **E**mail: customerservice@symmons.com