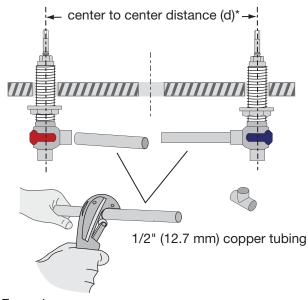

## Step 1 Cut copper tubing to length

Length = (d) minus 2-1/4 inches (57 mm) divided by 2.

#### Example:

- If center to center distance (d) is 14 inches.
- 14 inches minus 2-1/4 inches = 11-3/4 inches.
- 11-3/4 inches divided by 2 = 5-7/8 inches.
- Cut 2 copper tubes into 5-7/8 inch lengths.
  - \* Maximum distance (d) with supplied copper tubing is 18-1/4 inches (463 mm)