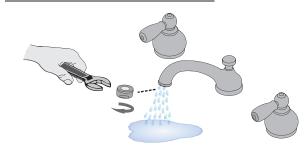

tructions**

**Caution:** If replacing an older faucet ensure water supply is turned OFF before removing and then turn faucet handles ON to relieve water pressure.

## Step 1 Cut copper tubing to length



Length = (d) minus 2-1/4 inches (57 mm) divided by 2.

#### Example:

- If center to center distance (d) is 14 inches.
- 14 inches minus 2-1/4 inches = 11-3/4 inches.
- 11-3/4 inches divided by 2 = 5-7/8 inches.
- Cut 2 copper tubes into 5-7/8 inch lengths.
  - \* Maximum distance (d) with supplied copper tubing is 18-1/4 inches (463 mm)

## Step 2 Solder valve assembly together







Step 4 Attach valve assembly



Step 5



Step 6 Fasten valve assembly to deck



Step 7 Solder supply lines to valve inlets



## Step 8 Attach faucet spout to deck



## Step 9 Flush water supply lines



## Care of faucet finish

Clean finish area by using mild soap and water or non-abrasive cleaner and then rinse immediately. A non-abrasive wax may be used to preserve finish area.

## Valve cartridge replacement

### Step 1 Remove faucet handle



Step 2 Remove and replace cartridge



Step 3 Attach faucet handle





Symmons Industries, Inc. **31** Brooks Drive **B**raintree, MA 02184 (800) 796-6667, (781) 848-2250 **F**ax (800) 961-9621, (781) 664-1300 Website: www.symmons.com **E**mail: customerservice@symmons.com