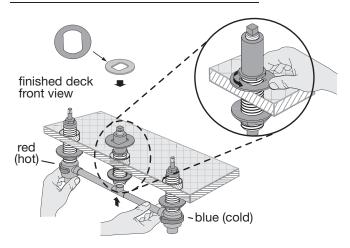

## Step 2 Solder valve assembly together

Step 4 Attach valve assembly

Step 5

Step 6 Fasten valve assembly to deck

Step 7 Solder supply lines to valve inlets