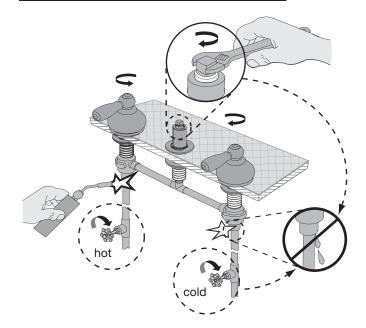

## Step 2 Solder valve assembly together

Step 4 Attach valve assembly

Step 5

Step 6 Fasten valve assembly to deck

Step 7 Solder supply lines to valve inlets