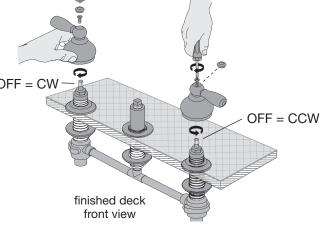

## Step 2 Solder valve assembly together

Step 4 Attach valve assembly

Step 5

Step 6 Fasten valve assembly to deck

Step 7 Solder supply lines to valve inlets