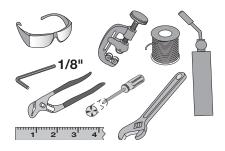

# Roman Tub Faucet SRT-4770

# **Installation and Service Instructions**

## **Model Numbers**

SRT-4770..... Chrome finish SRT-4770-STN ..... Satin Nickel finish

## Tools & Materials





## Need Help?

Contact Symmons customer service at (800) 796-6667, (781) 848-2250 Email: customerservice@symmons.com Monday - Friday 8:00 am - 7:30 pm EST

Please check Symmons website for technical help, the latest product information and warranty policy. www.symmons.com/service



# **Installation Instructions**

**Caution:** If replacing an older faucet ensure water supply is turned OFF before removing and then turn faucet handles ON to relieve water pressure.

## Step 1 Cut copper tubing to length



Length = (d) minus 2-1/4 inches (57 mm) divided by 2.

#### Example:

- If center to center distance (d) is 14 inches.
- 14 inches minus 2-1/4 inches = 11-3/4 inches.
- 11-3/4 inches divided by 2 = 5-7/8 inches.
- Cut 2 copper tubes into 5-7/8 inch lengths.
  - \* Maximum distance (d)