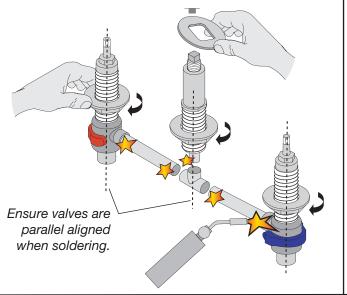

## Step 2 Solder valve assembly together

Step 4 Attach valve assembly

Step 5

Step 6 Fasten valve assembly to deck

Step 7 Solder supply lines to valve inlets