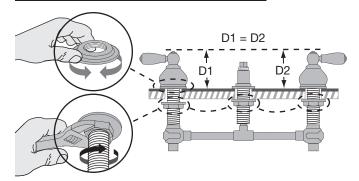

## Step 1 Cut copper tubing to length

Length = (d) minus 2-1/4 inches (57 mm) divided by 2.

#### Example:

- If center to center distance (d) is 14 inches.
- 14 inches minus 2-1/4 inches = 11-3/4 inches.
- 11-3/4 inches divided by 2 = 5-7/8 inches.
- Cut 2 copper tubes into 5-7/8 inch lengths.
  - \* Maximum distance (d) with supplied copper tubing is 18-1/4 inches (463 mm)