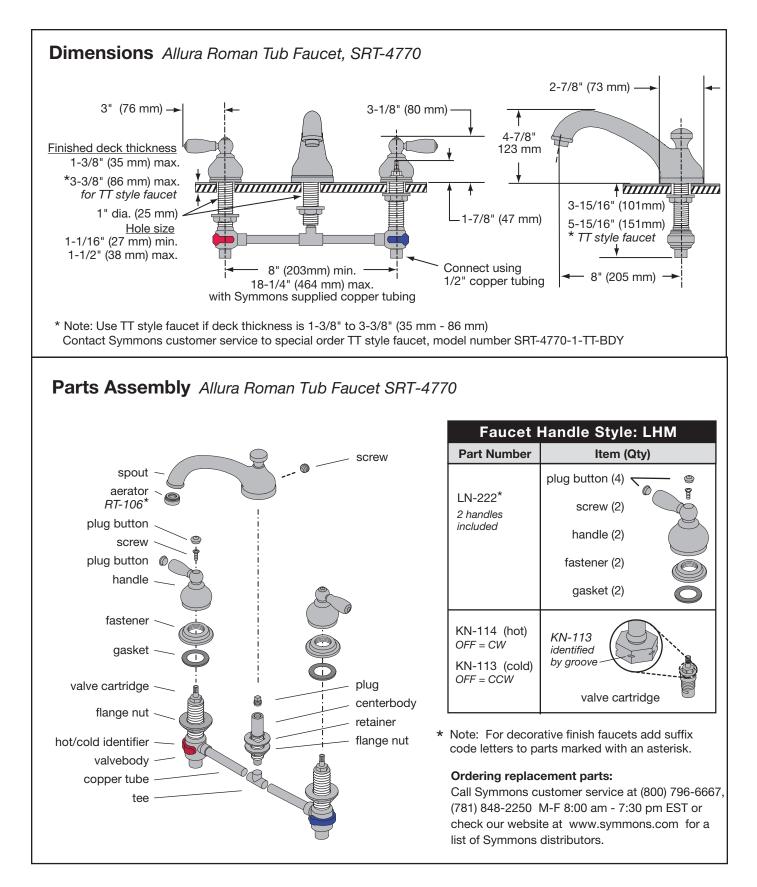

## **Model Numbers**

SRT-4770..... Chrome finish SRT-4770-STN ..... Satin Nickel finish

## Step 1 Cut copper tubing to length

Length = (d) minus 2-1/4 inches (57 mm) divided by 2.

#### Example:

- If center to center distance (d) is 14 inches.
- 14 inches minus 2-1/4 inches = 11-3/4 inches.
- 11-3/4 inches divided by 2 = 5-7/8 inches.
- Cut 2 copper tubes into 5-7/8 inch lengths.
  - \* Maximum distance (d) with supplied copper tubing is 18-1/4 inches (463 mm)

## Step 2 Solder valve assembly together

Step 4 Attach valve assembly

Step 5

Step 6 Fasten valve assembly to deck

Step 7 Solder supply lines to valve inlets

## Step 8 Attach faucet spout to deck