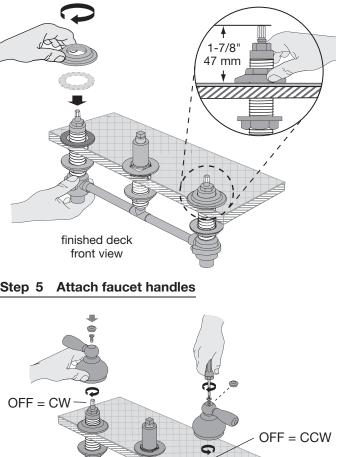

## Step 2 Solder valve assembly together

Step 4 Attach valve assembly

Step 5

Step 6 Fasten valve assembly to deck

Step 7 Solder supply lines to valve inlets