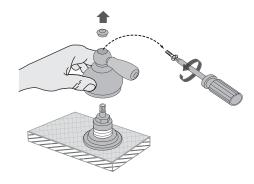

### Step 1 Remove faucet handle

Step 2 Remove and replace cartridge

Step 3 Attach faucet handle

Symmons Industries, Inc. **31** Brooks Drive **B**raintree, MA 02184 (800) 796-6667, (781) 848-2250 **F**ax (800) 961-9621, (781) 664-1300 Website: www.symmons.com **E**mail: customerservice@symmons.com