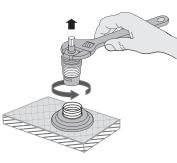

### Step 1 Remove faucet handle

Step 2 Remove and replace cartridge

Step 3 Attach faucet handle

Symmons Industries, Inc. **31** Brooks Drive **B**raintree, MA 02184 (800) 796-6667, (781) 848-2250 **F**ax (800) 961-9621, (781) 664-1300 Website: www.symmons.com **E**mail: customerservice@symmons.com