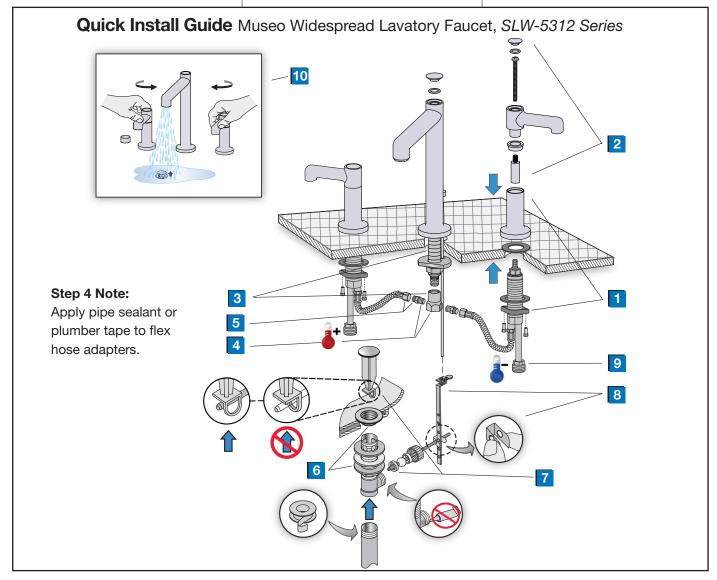

## Parts Assembly Museo Widespread Lavatory Faucet, SLW-5312 Series

| Replacement Parts                                      |                                                                                               |
|--------------------------------------------------------|-----------------------------------------------------------------------------------------------|
| Part Number                                            | Item                                                                                          |
| WSF-788-KIT*                                           | handle assembly (QTY 2 each)                                                                  |
| LN-794-KIT*                                            | spout and plug                                                                                |
| RL-009-2.2<br>RL-009-1.5<br>RL-009-1.0                 | aerator & removal tool flow rates 2.2 gpm (8.3L /min) 1.5 gpm (5.7L /min) 1.0 gpm (3.8L /min) |
| KN-114 (hot)<br>OFF = CW<br>KN-113 (cold)<br>OFF = CCW | valve cartridge  KN-113 identified by grooves                                                 |
| RL-010*                                                | Lift rod                                                                                      |

#### Ordering replacement parts:

Call Symmons customer service at (800) 796-6667, (781) 848-2250 M-F 7:30 am - 7:00 pm EST or check our website at www.symmons.com for a list of Symmons distributors.

flex hose adapter \*Note: When ordering replacement parts for faucets with an optional decorative finish, append appropriate three letter finish suffix code to part numbers marked with an asterisk (\*).