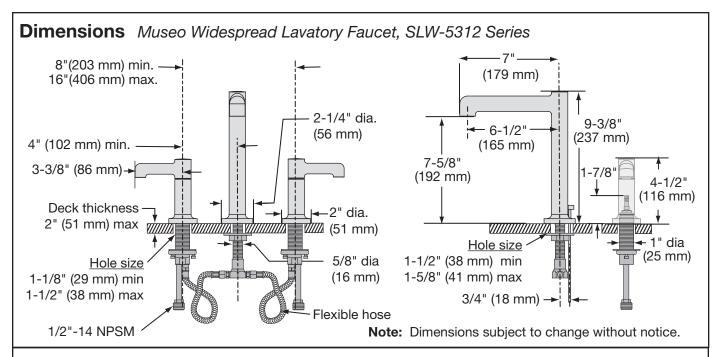

# SYMMONS® MUSEO™ Two Handle Widespread Lavatory Faucet SLW-5312 Series **Installation Brief**



#### **Model Number**

SLW-5312 Two Handle Lavatory faucet with pop-up Series drain assembly

#### **Decorative Finish Code**

Append to part numbers when applicable

- ☐ -BLK Polished graphite finish
- □ -STN Satin nickel finish
  - Polished chrome (standard finish)

#### **Tools & Materials**



### Meed Help?

Contact Symmons customer service at P: (800) 796-6667, F: (800) 961-9621 Email: gethelp@symmons.com Monday - Friday 7:30 am - 7:00 pm EST

Please check Symmons website for technical help, the latest product information and warranty policy. www.symmons.com





## Parts Assembly Museo Widespread Lavatory Faucet, SLW-5312 Series



| Replacement Parts                                      |                                                                                               |
|--------------------------------------------------------|-----------------------------------------------------------------------------------------------|
| Part Number                                            | Item                                                                                          |
| WSF-788-KIT*                                           | handle assembly (QTY 2 each)                                                                  |
| LN-794-KIT*                                            | spout and plug