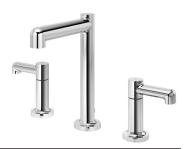

#### **Model Number**

SLW-5312 Two Handle Lavatory faucet with pop-up Series drain assembly