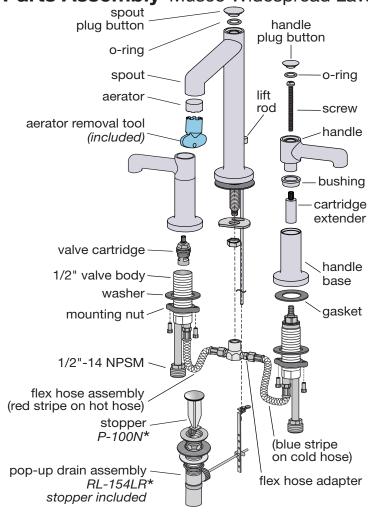

## Parts Assembly Museo Widespread Lavatory Faucet, SLW-5312 Series

| Replacement Parts                                      |                                                                                               |
|--------------------------------------------------------|-----------------------------------------------------------------------------------------------|
| Part Number                                            | Item                                                                                          |
| WSF-788-KIT*                                           | handle assembly (QTY 2 each)                                                                  |
| LN-794-KIT*                                            | spout and plug                                                                                |
| RL-009-2.2<br>RL-009-1.5<br>RL-009-1.0                 | aerator & removal tool flow rates 2.2 gpm (8.3L /min) 1.5 gpm (5.7L /min) 1.0 gpm (3.8L /min) |
| KN-114 (hot)<br>OFF = CW<br>KN-113 (cold)<br>OFF = CCW | valve cartridge  KN-113 identified by grooves                                                 |
| RL-010*                                                | Lift rod                                                                                      |