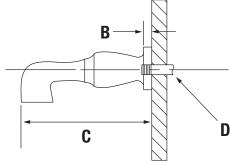

#### 542TS

Α

В

С

D

Ε

| Required for Installation |  |  |  |
|---------------------------|--|--|--|
| Teflon Tape               |  |  |  |

Measurements

Ø 2 1/2", 64 mm

1/2", 13 mm

8 1/8", 206 mm

1/2"-14 NPT

8", 203 mm

**Note:** Dimensions are subject to change without notice.