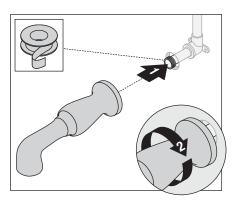

### Installation

1) Install tub spout to stub out pipe. Turn clockwise to secure.