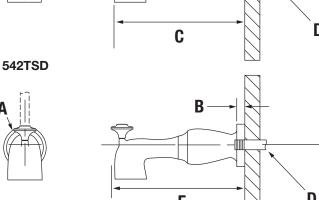

#### 542TS

Α

В

С

D

Ε

| Required for Installation |  |  |  |
|---------------------------|--|--|--|
| Teflon Tape               |  |  |  |

Measurements

Ø 2 1/2", 64 mm

1/2", 13 mm

8 1/8", 206 mm

1/2"-14 NPT

8", 203 mm

**Note:** Dimensions are subject to change without notice.