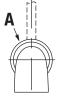

#### 542TS

Α

В

С

D

Ε

| Required for Installation |  |  |  |
|---------------------------|--|--|--|
| Teflon Tape               |  |  |  |

Measurements

Ø 2 1/2", 64 mm

1/2", 13 mm

8 1/8", 206 mm

1/2"-14 NPT

8", 203 mm

**Note:** Dimensions are subject to change without notice.