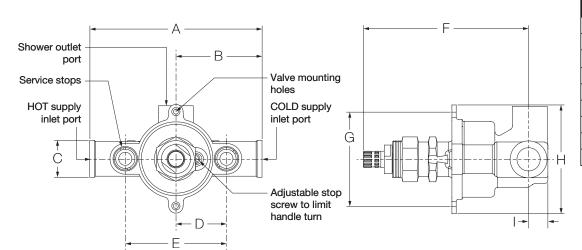

## **Dimensions**

| Measurements |                    |
|--------------|--------------------|
| Α            | 5-1/4", 133 mm     |
| В            | 2-5/8", 67 mm      |
| С            | (2x) Ø 1/2", 13 mm |
| D            | 1-9/16", 40 mm     |
| Е            | 3-1/8", 79 mm      |
| F            | 5-1/16", 129 mm    |
| G            | 2-7/8", 73 mm      |
| Н            | 3-5/16", 84 mm     |
| _            | 9/16", 14 mm       |

Note: Dimensions subject to change without notice.