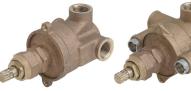

4-500-BODY, 4-500-X-BODY Heavy Duty Pressure Balancing Shower Valve

4-500-BODY 4-500-X-BODY

## **Specification Submittal**

| Specification                                                                                                                                                    | Modifications                                                                                                                                                                                                    |  |
|------------------------------------------------------------------------------------------------------------------------------------------------------------------|------------------------------------------------------------------------------------------------------------------------------------------------------------------------------------------------------------------|--|
| Safetymix heavy duty Pressure Balancing shower valve with adjustable stop screw to limit handle turn and female IPS with sweat inlet/outlet connections.         | □ -X Integral service stops - allows water shut off at valve for service. Recommended for use on all multiple commercial installations                                                                           |  |
| Valve body constructed from metal materials.                                                                                                                     | ☐ -X-3/4" 3/4" valve to increase flow approx. 20%                                                                                                                                                                |  |
| Model Numbers                                                                                                                                                    | □ -X-CHKS Integral check stops - for use in installations where a positive shut-off                                                                                                                              |  |
| ☐ 4-500-BODY                                                                                                                                                     | device is used downstream of mixing valve                                                                                                                                                                        |  |
| Heavy duty Pressure Balancing shower valve  4-500-X-BODY  Heavy duty Pressure Balancing shower valve with integral service stops for water shut off at valve for | ☐ -X-REV Reverse coring, hot on right, cold on left, for back to back installations with integral stops only                                                                                                     |  |
| service                                                                                                                                                          | Note: Append appropriate -suffix to model number.                                                                                                                                                                |  |
| Compliance Warranty                                                                                                                                              |                                                                                                                                                                                                                  |  |
| -ASME A112.18.1/CSA B125.1                                                                                                                                       | Limited Lifetime - to the original end purchaser in consumer/residential installations.  5 Years - for industrial/commercial installations. Refer to www.symmons.com/warranty for complete warranty information. |  |