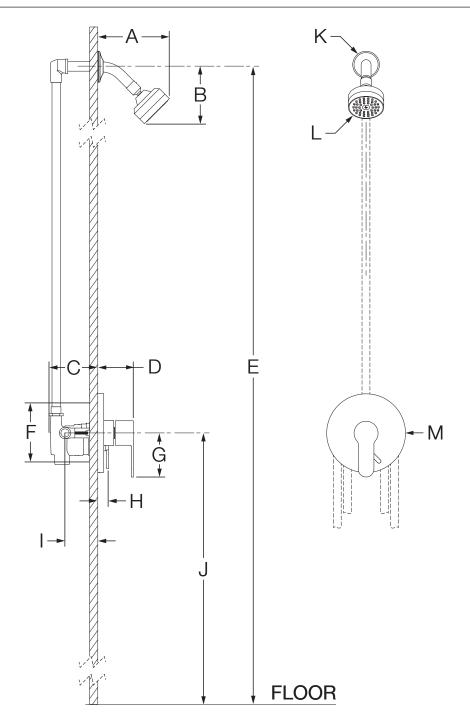

## **Dimensions**

| Measurements |                              |  |
|--------------|------------------------------|--|
| Α            | 5-7/8", 149 mm               |  |
| В            | 4-5/8", 117 mm               |  |
| С            | 3-1/2", 89 mm                |  |
| D            | 2-7/8", 73 mm                |  |
| Е            | Ref. 77", 1956 mm            |  |
| F            | Shower Valve Hole Size       |  |
|              | Min. Ø 3", 76 mm             |  |
|              | Max. Ø 4", 102 mm            |  |
| G            | 3-1/2", 89 mm                |  |
| Н            | 7/8", 22 mm                  |  |
| I            | Rough-in                     |  |
|              | 2-3/8" ± 1/2", 60 mm ± 13 mm |  |
| J            | Ref. 42", 1067 mm            |  |
| K            | Ø 2-1/2", 64 mm              |  |
| L            | Ø 3-1/8", 79 mm              |  |
| М            | Ø 6-3/8", 162 mm             |  |

## Notes:

- 1) All dimensions measured from nominal rough-in (see I as reference).
- 2) Dimensions subject to change without notice.