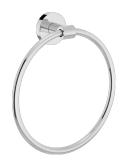

## Towel Ring Specification Submittal

| Model Numbers                                            | Specification                                                                                                                                                                                                                                                            |  |
|----------------------------------------------------------|--------------------------------------------------------------------------------------------------------------------------------------------------------------------------------------------------------------------------------------------------------------------------|--|
| ☐ 673TR Identity Towel Ring                              | Towel ring made from metal construction, plated in standard polished chrome finish. Includes durable anchors for 1/2" drywall or tile applications and features a universa mounting kit. When installed properly, the anchors hold a maximum weight of 50 lbs.  Warranty |  |
| Modifications                                            |                                                                                                                                                                                                                                                                          |  |
| □ -STN Satin Nickel finish                               | Limited Lifetime - to the original end purchaser in consumer/residential installations.  5 Years - for industrial/commercial installations. Refer to www.symmons.com/warranty for complete                                                                               |  |
| <b>Note:</b> Append appropriate -suffix to model number. | warranty information.                                                                                                                                                                                                                                                    |  |