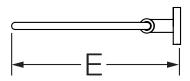

|  |   | Measurements                    |
|--|---|---------------------------------|
|  | Α | 3/4", 19 mm                     |
|  | В | (2x) Hole Size<br>Ø 5/16", 8 mm |
|  | С | 1-13/16", 46 mm                 |
|  | D | 6-13/16", 173 mm                |
|  | Е | 8-1/4", 210 mm                  |

Note: Dimensions subject to change without notice.