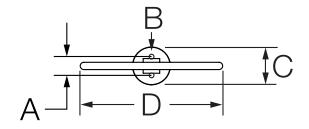

|  |   | Measurements                    |
|--|---|---------------------------------|
|  | Α | 3/4", 19 mm                     |
|  | В | (2x) Hole Size<br>Ø 5/16", 8 mm |
|  | С | 1-13/16", 46 mm                 |
|  | D | 6-13/16", 173 mm                |
|  | Е | 8-1/4", 210 mm                  |

Note: Dimensions subject to change without notice.