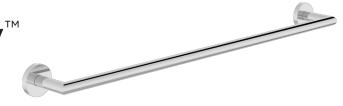

| Model Numbers                                            | Specification                                                                                                                                                                                                                                                      |
|----------------------------------------------------------|--------------------------------------------------------------------------------------------------------------------------------------------------------------------------------------------------------------------------------------------------------------------|
| Gentity 24" Towel Bar                                    | 24" towel bar made from metal construction, plated in standard polished chrome finish. Includes durable anchors for 1/2" drywall or tile applications and features a universal mounting kit. When installed properly, the anchors hold a maximum weight of 50 lbs. |
| Modifications                                            | Warranty                                                                                                                                                                                                                                                           |
| □ -STN Satin Nickel finish                               | Limited Lifetime - to the original end purchaser in consumer/residential installations.  5 Years - for industrial/commercial installations. Refer to www.symmons.com/warranty for complete warranty information.                                                   |
| <b>Note:</b> Append appropriate -suffix to model number. | Warranty intermetion                                                                                                                                                                                                                                               |