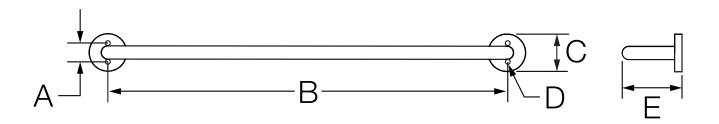

|   | Measurements    |
|---|-----------------|
| Α | 3/4", 19 mm     |
| В | 23-5/8", 600 mm |
| С | 1-13/16", 46 mm |
| D | (4x) Hole Size  |
|   | Ø 5/16", 8 mm   |
| E | 2-7/8", 73 mm   |

Note: Dimensions subject to change without notice.