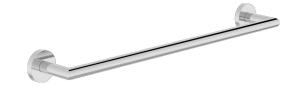

673TB-18 18" Towel Bar

## **Specification Submittal**

| Model Numbers                                            | Specification                                                                                                                                                                                                                                                      |
|----------------------------------------------------------|--------------------------------------------------------------------------------------------------------------------------------------------------------------------------------------------------------------------------------------------------------------------|
| Gentity 18" Towel Bar                                    | 18" towel bar made from metal construction, plated in standard polished chrome finish. Includes durable anchors for 1/2" drywall or tile applications and features a universal mounting kit. When installed properly, the anchors hold a maximum weight of 50 lbs. |
| Modifications                                            | Warranty                                                                                                                                                                                                                                                           |
| □ -STN Satin Nickel finish                               | Limited Lifetime - to the original end purchaser in consumer/residential installations.  5 Years - for industrial/commercial installations. Refer to www.symmons.com/warranty for complete warranty information.                                                   |
| <b>Note:</b> Append appropriate -suffix to model number. | Warranty Intormation                                                                                                                                                                                                                                               |