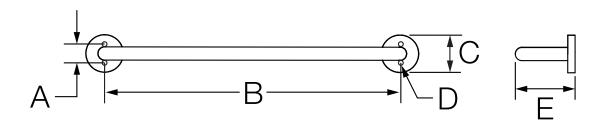

| Measurements |                 |
|--------------|-----------------|
| Α            | 3/4", 19 mm     |
| В            | 17-3/4", 451 mm |
| С            | 1-13/16", 46 mm |
| D            | (4x) Hole Size  |
|              | Ø 5/16", 8 mm   |
| Ε            | 2-7/8", 73 mm   |

**Note:** Dimensions subject to change without notice.