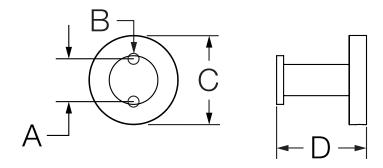

| Measurements |                 |
|--------------|-----------------|
| Α            | 3/4", 19 mm     |
| В            | (2x) Hole Size  |
|              | Ø 5/16", 8 mm   |
| С            | 1-13/16", 46 mm |
| D            | 1-13/16", 46 mm |

Note: Dimensions subject to change without notice.