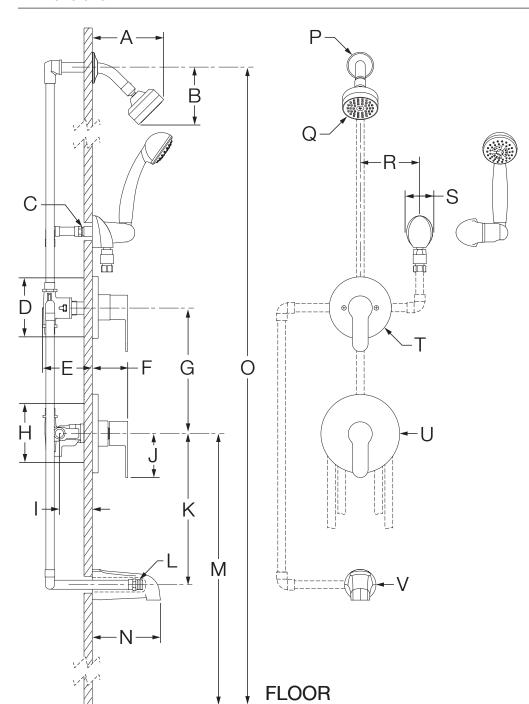

## **Dimensions**

|        | Measurements                      |
|--------|-----------------------------------|
| Α      | 5-7/8", 149 mm                    |
| В      | 4-5/8", 117 mm                    |
| С      | Male 1/2" NPT fitting must        |
|        | be recessed 1/4" (6 mm)           |
|        | from finished wall                |
| D      | Diverter Valve Hole Size          |
|        | Min. Ø 3", 76 mm                  |
|        | Max. Ø 3-1/4", 83 mm              |
| Е      | 3-5/8", 92 mm                     |
| F      | 2-7/8", 73 mm                     |
| G      | 2-7/8", 73 mm<br>Ref. 10", 254 mm |
| Н      | Shower Valve Hole Size            |
|        | Min. Ø 3", 76 mm                  |
|        | Max. Ø 4", 102 mm                 |
| ı      | Rough-in                          |
|        | 2-3/8" ± 1/2", 60 mm ± 13 mm      |
| J      | 3-1/2", 89 mm                     |
| K      | 12", 305 mm                       |
| L      | Male 1/2" NPT fitting must        |
|        | protrude 4" (102 mm)              |
|        | from finished wall                |
| М      | Ref. 32", 813 mm                  |
| N      | 5-1/2", 140 mm                    |
| O<br>P | Ref. 77", 1956 mm                 |
| Р      | Ø 2-1/2", 64 mm                   |
| Q      | Ø 3-1/8", 79 mm                   |
| R      | 6", 152 mm                        |
| S<br>T | 2-1/8", 54 mm                     |
| T      | Ø 5", 127 mm                      |
| U      | Ø 6-3/8", 162 mm                  |
| V      | Ø 2-1/2", 64 mm                   |

## **Notes:**

- 1) All dimensions measured from nominal rough-in (see I as reference).
- 2) Dimensions subject to change without notice.