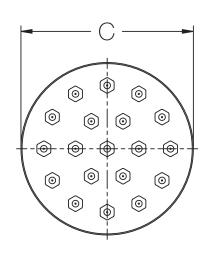

#### **Dimensions**

| A |           |
|---|-----------|
|   |           |
|   | <br> <br> |
|   |           |
|   |           |

| Measurements |                 |  |  |  |
|--------------|-----------------|--|--|--|
| Α            | 1/2-14 NPT      |  |  |  |
| В            | 3-7/8", 98 mm   |  |  |  |
| О            | Ø 3-7/8", 98 mm |  |  |  |

Note: Dimensions subject to change without notice.