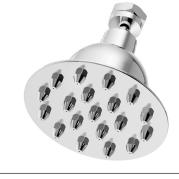

### 1 Mode Showerhead

# **Operation & Maintenance Manual**

| Model Number                                      |                                                                                             | Specification                                                                                                                                                                             |  |
|---------------------------------------------------|---------------------------------------------------------------------------------------------|-------------------------------------------------------------------------------------------------------------------------------------------------------------------------------------------|--|
| ☐ 4-163                                           | 1 Mode Showerhead                                                                           | <ul> <li>1 mode showerhead</li> <li>2.5 gpm (9.5 L/min) standard flow restrictor</li> <li>Showerhead shall be metal construction, plated in standard polished chrome finish</li> </ul>    |  |
| Modifications                                     |                                                                                             | Compliance                                                                                                                                                                                |  |
| □ -1.5                                            | 1.5 gpm (5.7 L/min) flow restrictor 2.0 gpm (7.6 L/min) flow restrictor Satin Nickel finish | - ASME A112.18.1/CSA B125.1 - WaterSense 1.5 gpm                                                                                                                                          |  |
|                                                   |                                                                                             | Warranty                                                                                                                                                                                  |  |
| Note: Append appropriate -suffix to model number. |                                                                                             | Limited Lifetime - to the original end purchaser in consumer installations.  5 Years - for commercial installations. Refer to www.symmons.com/warranty for complete warranty information. |  |