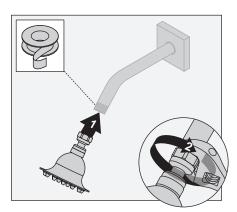

#### Installation

1) Install showerhead to shower arm (not included) turning clockwise to tighten.

| Tools Required |  |  |
|----------------|--|--|
| Plumber Tape   |  |  |