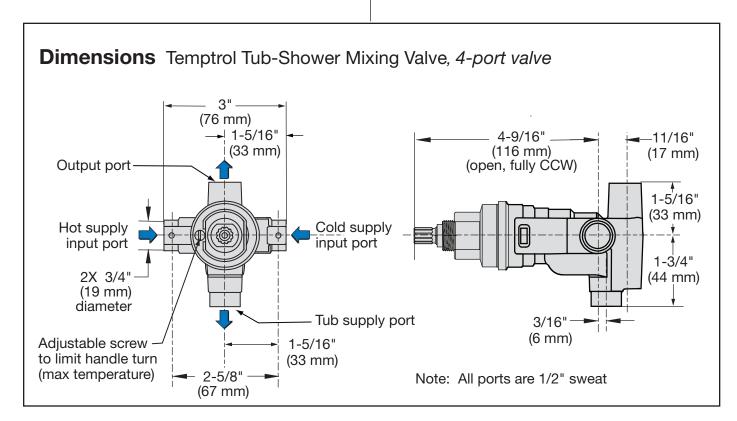

## Feature HighlightsSymmons Temptrol 4

- Symmons Temptrol 4-port pressure balancing mixing valve with adjustable stop screw to limit handle turn
- Single valve used in both Shower only and Tub-Shower installations. In shower only installations, a plug is included to install in tub supply output port.
- All ports 1/2 inch sweat