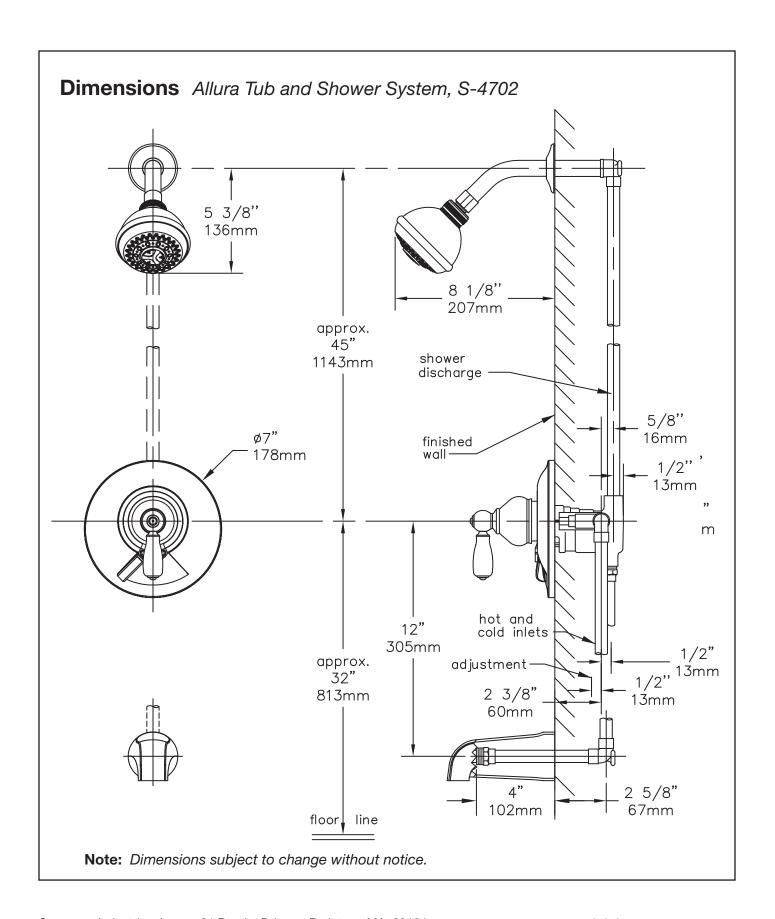

# **Feature Highlights**

- Symmons tub and shower system with lever handle.
- Symmons Temptrol® pressure balancing mixing valve with adjustable stop screw to limit handle turn.
- Secondary integral diverter/volume control handle
- Showerhead, #4-143, 3 mode flood, mist or pulse spray
- Showerhead mounting arm and flange
- Showerhead, 2.5 gpm (9.5 L/min) standard flow rate

☐ S-4702..... Tub and Shower System with

- Tub spout
- Polished chrome finish