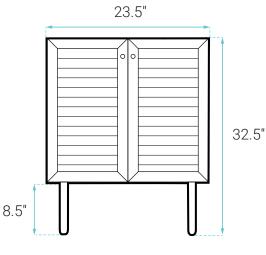

#### **SPECIFICATIONS:**

N.W: 63.8 lb. D: 18" x W: 23.5" x H: 33" Inner Sink: D: 11" x W: 17.5" x H: 4.5"