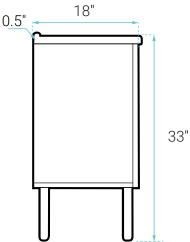

#### **SPECIFICATIONS:**

N.W: 63.8 lb. D: 18" x W: 23.5" x H: 33" Inner Sink: D: 11" x W: 17.5" x H: 4.5"