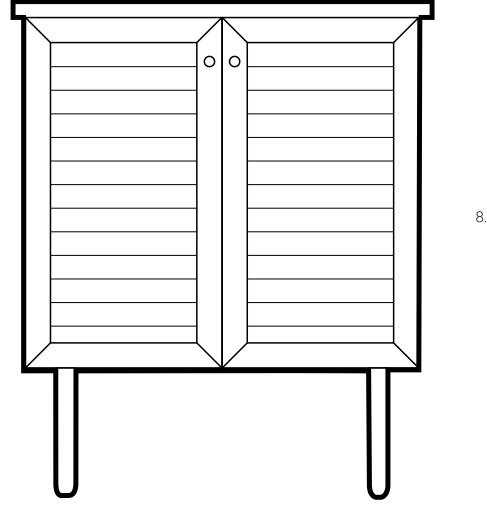

# 24" Freestanding Vanity

#### **FEATURES:**

- Extra Storage
- MDF Material
- Durable non-porous scratch resistant ceramic
- Standard 1.75" drain hole
- Standard 1.38" faucet hole