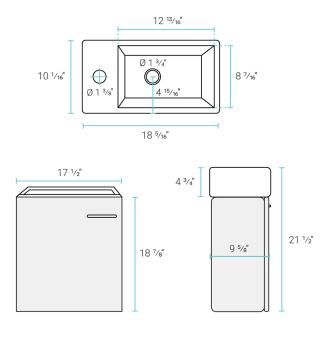

### Specifications:

- N.W: 35.71 lb. - D: 10 <sup>1</sup>/16<sup>°</sup> x W: 18 <sup>5</sup>/16<sup>°</sup> x H: 21 <sup>1</sup>/2<sup>°</sup>