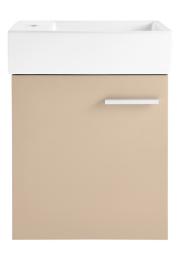

# **Colmer** Wall-Mounted Vanity SM-BV616

Swiss Madison

#### Colors & Finishes:

- White: SM-BV611
- Black Walnut: SM-BV612
- Brushed Grey: SM-BV613
- Slate: SM-BV614
- Mint: SM-BV615
- Sandstone: SM-BV616