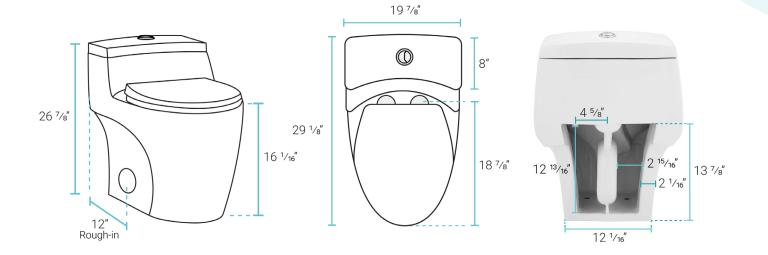

## Installation:

- Floor mount
- Standard 12" rough-in

## Specifications:

- N.W: 121.25 lb.
- L: 29 1/8" x W: 19 7/8" x H: 26 7/8"