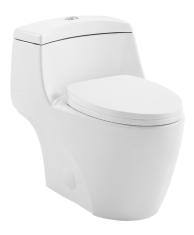

### Features:

- One-piece, seamless, easy-to-clean design
- Glazed ceramic, skirted trapway
- Elongated bowl
- 16" bowl height
- Dual, gravity flush 1.1/1.6 GPF
- Quick-release, soft-close seat

# Colors & Finishes:

□ White: SM-1T203