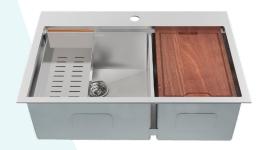

#### Features:

- Durable, 18G stainless steel
- Dual basin
- Easy-to-clean, rounded corners
- Accessory ledge
- Sound absorbing pads
- Cross breaks for complete drainage
- 10" Basin depth

#### **Included Parts:**

- Top-Mount Workstation Sink: SM-KT778

Slotted Drain: SM-KD788Cutting Board: SM-KA796

- Colander: SM-KA790