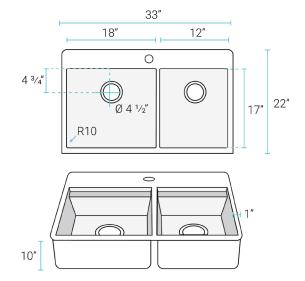

ual basin
- Easy-to-clean, rounded corners
- Accessory ledge
- Sound absorbing pads
- Cross breaks for complete drainage
- 10" Basin depth

#### Installation:

- Top-mount

#### Colors & Finishes:

■ Stainless Steel: SM-KT778

### Specifications:

- N.W: 28.2 lb.

- L: 33" x W: 22" x H: 10"

#### **Included Parts:**

- Top-Mount Workstation Sink: SM-KT778

Slotted Drain: SM-KD788Cutting Board: SM-KA796

- Colander: SM-KA790

## Compatible Parts (sold separately):

- 3-Bowl Serving Board: SM-KD791
- 6-Bowl Serving Board: SM-KD792
- Flatform with Mixing Bowl & Colander Set: SM-KD793
- Utensil Holder: SM-KD794
- Mixing Bowl & Colander Set: SM-KD795
- Swiss Madison Roll-Up Grid\*
- Swiss Madison Kitchen Sink Drain\*
- Swiss Madison Kitchen Sink Faucet\*
- \* Color and style options available