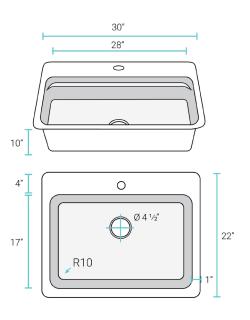

ainless steel
- Easy-to-clean, rounded corners
- Accessory ledge
- Sound absorbing pads
- Cross breaks for complete drainage
- 10" Basin depth

#### Installation:

- Top-mount

## Colors & Finishes:

Stainless Steel: SM-KT776



## Specifications:

- N.W: 22.8 lb.

- L: 30" x W: 22" x H: 10"

#### Included Parts:

- Top-Mount Workstation Sink: SM-KT776
- Slotted Drain: SM-KD788
- Cutting Board: SM-KA796
- Colander: SM-KA790

## Compatible Parts (sold separately):

- 3-Bowl Serving Board: SM-KD791
- 6-Bowl Serving Board: SM-KD792
- Flatform with Mixing Bowl & Colander Set: SM-KD793
- Utensil Holder: SM-KD794
- Mixing Bowl & Colander Set: SM-KD795
- Swiss Madison Roll-Up Grid\*
- Swiss Madison Kitchen Sink Drain\*
- Swiss Madison Kitchen Sink Faucet\*
- \* Color and style options available