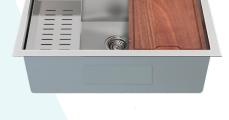

#### Features:

- Durable, 18G stainless steel
- Easy-to-clean, rounded corners
- Accessory ledge
- Sound absorbing pads
- Cross breaks for complete drainage
- 10" Basin depth

#### Included Parts:

- Top-Mount Workstation Sink: SM-KT776
- Slotted Drain: SM-KD788
- Cutting Board: SM-KA796
- Colander: SM-KA790