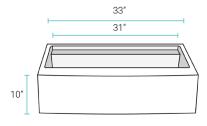

## **Tourner**

# Farmhouse Kitchen Workstation Sink

SM-KS28B





#### Features:

- Durable, 18G stainless steel
- Accessory ledge
- Sound absorbing pads
- Cross breaks for complete drainage
- 10" Basin depth

#### Installation:

- Farmhouse

#### Colors & Finishes:

- Black: SM-KS28B ■ Gold: SM-KS28G
- Rose Gold: SM-KS28RG

### Specifications:

- N.W: 38.0 lb.
- -1:33" x W: 22" x H: 10"

#### **Included Parts:**

- Farmhouse Workstation Sink: SM-KS28B
- Strainer with Tailpipe
- Cutting Board
- Colander
- Dryer Rack
- Bottom Grid

## Compatible Parts (sold separately):

- Swiss Madison Roll-Up Grid\*
- Swiss Madison Kitchen Sink Drain\*
- Swiss Madison Kitchen Sink Faucet\*
- \* Color and style options available