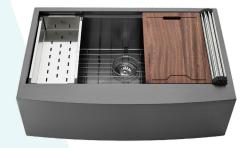

# Farmhouse Kitchen Workstation Sink

SM-KS28B

#### Features:

- Durable, 18G stainless steel
- Accessory ledge
- Sound absorbing pads
- Cross breaks for complete drainage
- 10" Basin depth

#### **Included Parts:**

- Farmhouse Workstation Sink: SM-KS28B
- Strainer with Tailpipe
- Cutting Board
- Colander
- Dryer Rack
- Bottom Grid