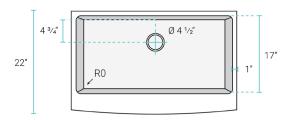

## **Tourner**

# Farmhouse Kitchen Workstation Sink

SM-KS28B





#### Features:

- Durable, 18G stainless steel
- Accessory ledge
- Sound absorbing pads
- Cross breaks for complete drainage
- 10" Basin depth

#### Installation:

- Farmhouse

#### Colors & Finishes:

- Black: SM-KS28B ■ Gold: SM-KS28G
- Rose Gold: SM-KS28RG

### Specifications:

- N.W: 38.0 lb.
- -1:33" x W: 22" x H: 10"

#### **Included Parts:**

- Farmhouse Workstation Sink: SM-KS28B
- Strainer with Tailpipe
- Cutting Board
- Colander
- Dryer Rack
- Bottom Grid

## Compatible Parts (sold separately):

- Swiss Madison Roll-Up Grid\*
- Swiss Madison Kitchen Sink Drain\*
- Swiss Madison Kitchen Sink Faucet\*
- \* Color and style options available