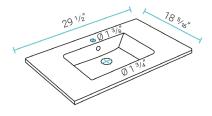

# **Pierre**

# Wall-Mounted Vanity SM-BV556C





#### Features:

- Sleek, wall-mounted design
- Glazed ceramic, single sink
- Stainless steel metal legs
- Chrome finished overflow
- Standard 1 3/8" faucet hole
- Standard 1 3/4" drain hole

#### Installation:

- Wall mounted

#### Colors & Finishes:

White/Chrome: SM-BV556CWhite/Gold: SM-BV556G

■ White/Black: SM-BV556MB

### Specifications:

- N.W: 62 lb.

- 1:29 ½" x W: 18 ½" x H: 24 ½"

#### **Included Parts:**

- Sink: SM-BV556C-S

Metal Bars (6): SM-BV556C-BSide Frame: SM-BV556C-F

- Tempered Glass Shelf: SM-BV556C-G

## Compatible Parts (sold separately):

- Pop-Up Drain w/Overflow: SM-PD23 \*

- All Swiss Madison Single-Handle Bathroom Faucets \*

\* Color options available