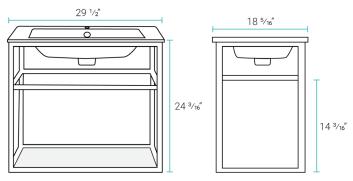

# **Pierre**

# Wall-Mounted Vanity SM-BV556C





#### Features:

- Sleek, wall-mounted design
- Glazed ceramic, single sink
- Stainless steel metal legs
- Chrome finished overflow
- Standard 1 3/8" faucet hole
- Standard 1 3/4" drain hole

#### Installation:

- Wall mounted

#### Colors & Finishes:

White/Chrome: SM-BV556CWhite/Gold: SM-BV556G

■ White/Black: SM-BV556MB

### Specifications:

- N.W: 62 lb.

- 1:29 ½" x W: 18 ½" x H: 24 ½"

#### **Included Parts:**

- Sink: SM-BV556C-S

Metal Bars (6): SM-BV556C-BSide Frame: SM-BV556C-F

- Tempered Glass Shelf: SM-BV556C-G

## Compatible Parts (sold separately):

- Pop-Up Drain w/Overflow: SM-PD23 \*

- All Swiss Madison Single-Handle Bathroom Faucets \*

\* Color options available