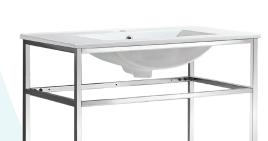

# Wall-Mounted Vanity SM-BV556C

#### Features:

- Sleek, wall-mounted design
- Glazed ceramic, single sink
- Stainless steel metal legs
- Chrome finished overflow
- Standard 1 3/8" faucet hole
- Standard 1 3/4" drain hole

#### Installation:

- Wall mounted

#### Colors & Finishes:

White/Chrome: SM-BV556CWhite/Gold: SM-BV556G

■ White/Black: SM-BV556MB