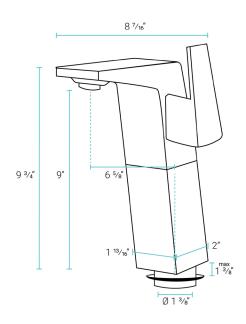

### Specifications:

- N.W: 5.75 lb.
- L: 8 <sup>7</sup>/<sub>16</sub>" x W: 1 <sup>13</sup>/<sub>16</sub>" x H: 9 <sup>3</sup>/<sub>4</sub>"