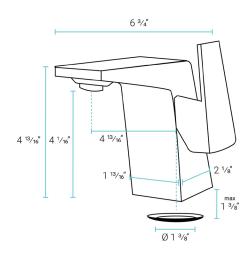

### Specifications:

- N.W: 4.24 lb.
- L: 6 <sup>3</sup>/<sub>4</sub>" x W: 1 <sup>13</sup>/<sub>16</sub>" x H: 4 <sup>13</sup>/<sub>16</sub>"