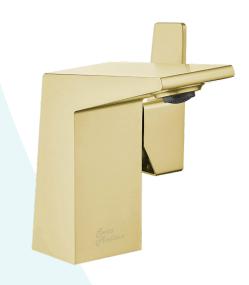

## **Bathroom Faucet**

SM-BF30BG

#### Features:

- Single-handle control
- Durable brass
- Standard 1 3/8", single-hole installation
- 1.5 GPM flow rate

#### Colors & Finishes:

- Chrome: SM-BF30C
- Brushed Nickel: SM-BF30BN■ Brushed Gold: SM-BF30BG■ Matte Black: SM-BF30MB
- Oil Rubbed Bronze: SM-BF300R