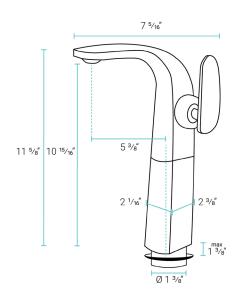

### Specifications:

- N.W: 6.5 lb.
- L: 7 <sup>5</sup>/<sub>16</sub>" x W: 2 <sup>1</sup>/<sub>16</sub>" x H: 11 <sup>5</sup>/<sub>8</sub>"