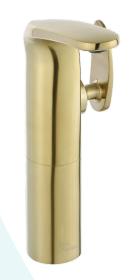

### **Bathroom Faucet**

SM-BF01BG

#### Colors & Finishes:

- Chrome: SM-BF01C
- Brushed Nickel: SM-BF01BN
  Brushed Gold: SM-BF01BG
- Matte Black: SM-BF01MB
- Oil Rubbed Bronze: SM-BF010R