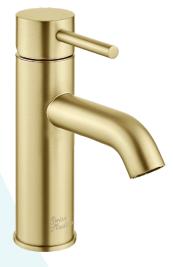

# **lvy** Bathroom Faucet SM-BF60BG

### Colors & Finishes:

- Chrome: SM-BF60C
- Brushed Nickel: SM-BF60BN
- III Brushed Gold: SM-BF60BG
- Matte Black: SM-BF60MB
- Oil Rubbed Bronze: SM-BF600R

#### Included Parts:

- Bathroom Faucet: SM-BF60BG