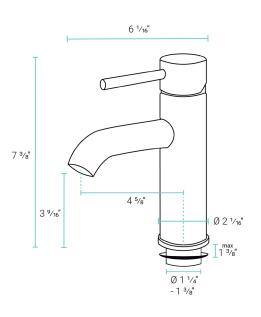

#### Specifications:

- N.W: 3.46 lb.

- L: 6 <sup>1</sup>/<sub>16</sub>" x W: 2 <sup>1</sup>/<sub>16</sub>" x H: 7 <sup>3</sup>/<sub>8</sub>"