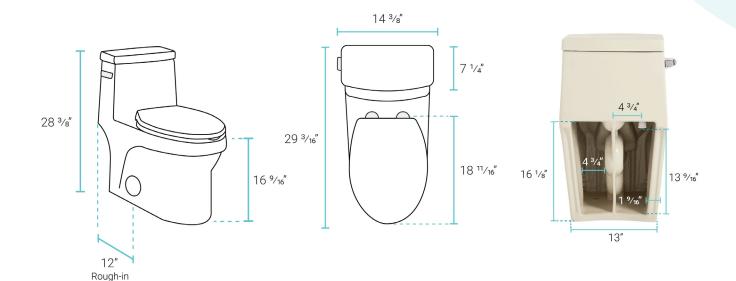

#### Installation:

- Floor mount

- Standard 12" rough-in

#### Specifications:

- N.W: 101.54 lb.

- L: 29 <sup>3</sup>/<sub>16</sub>" x W: 14 <sup>3</sup>/<sub>8</sub>" x H: 28 <sup>3</sup>/<sub>8</sub>"