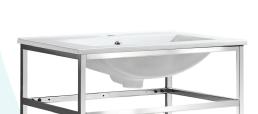

#### Features:

- Sleek, wall-mounted design
- Glazed ceramic, single sink
- Stainless steel metal legs
- Chrome finished overflow
- Standard 1 3/8" faucet hole
- Standard 1 3/4" drain hole

#### Colors & Finishes:

☐ White/Chrome: SM-BV552C

■ White/Gold: SM-BV552G

■ White/Black: SM-BV552

#### **Included Parts:**

- Sink: SM-BV552C-S

Metal Bars (6): SM-BV552C-BSide Frame: SM-BV552C-F

- Tempered Glass Shelf: SM-BV552C-G