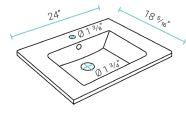

#### Features:

- Sleek, wall-mounted design
- Glazed ceramic, single sink
- Stainless steel metal legs
- Chrome finished overflow
- Standard 1 3/8" faucet hole
- Standard 1 3/4" drain hole

### Specifications:

- N.W: 49 lb.

- I: 24" x W: 18 5/16" x H: 24 3/16"