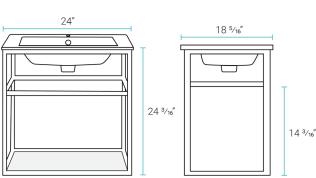

# **Pierre**

# Wall-Mounted Vanity SM-BV552C





#### Features:

- Sleek, wall-mounted design
- Glazed ceramic, single sink
- Stainless steel metal legs
- Chrome finished overflow
- Standard 1 3/8" faucet hole
- Standard 1 3/4" drain hole

#### Installation:

- Wall mounted

#### Colors & Finishes:

☐ White/Chrome: SM-BV552C

■ White/Gold: SM-BV552G

■ White/Black: SM-BV552

### Specifications:

- N.W: 49 lb.

- I: 24" x W: 18 5/16" x H: 24 3/16"

#### **Included Parts:**

- Sink: SM-BV552C-S

Metal Bars (6): SM-BV552C-BSide Frame: SM-BV552C-F

- Tempered Glass Shelf: SM-BV552C-G

## Compatible Parts (sold separately):

- Pop-Up Drain w/Overflow: SM-PD23 \*

- All Swiss Madison Single-Handle Bathroom Faucets \*

\* Color options available