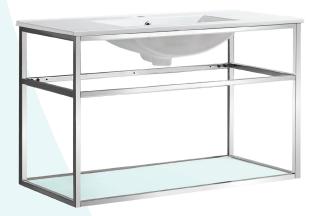

#### Features:

- Sleek, wall-mounted design
- Glazed ceramic, single sink
- Stainless steel metal legs
- Chrome finished overflow
- Standard 1 3/8" faucet hole
- Standard 1 3/4" drain hole

#### Installation:

- Wall mounted

#### Colors & Finishes:

White/Chrome: SM-BV553C

■ White/Gold: SM-BV553G

■ White/Black: SM-BV553

#### **Included Parts:**

- Sink: SM-BV553C-S

Metal Bars (6): SM-BV553C-BSide Frame: SM-BV553C-F

- Tempered Glass Shelf: SM-BV553C-G