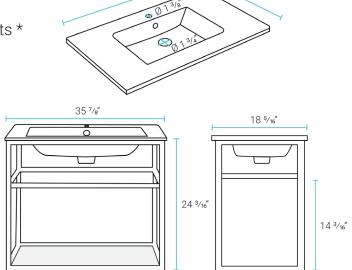

### Specifications:

- N.W: 67 lb.

- L: 35 <sup>7</sup>/<sub>8</sub>" x W: 18 <sup>5</sup>/<sub>16</sub>" x H: 24 <sup>3</sup>/<sub>16</sub>"