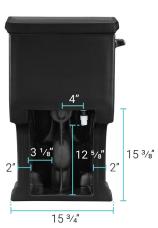

## Specifications:

- N.W: 110.13 lb.
- L: 28 <sup>3</sup>/<sub>8</sub>" x W: 16 <sup>3</sup>/<sub>4</sub>" x H: 28 <sup>5</sup>/<sub>8</sub>"