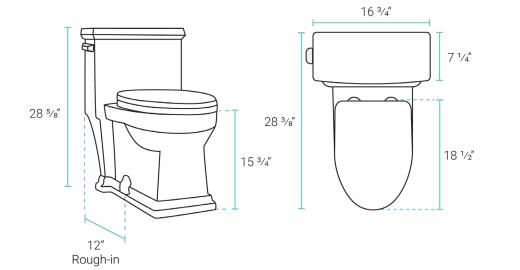

#### Installation:

- Floor mount
- Standard 12" rough-in

## Specifications:

- N.W: 110.13 lb.
- L: 28 <sup>3</sup>/<sub>8</sub>" x W: 16 <sup>3</sup>/<sub>4</sub>" x H: 28 <sup>5</sup>/<sub>8</sub>"