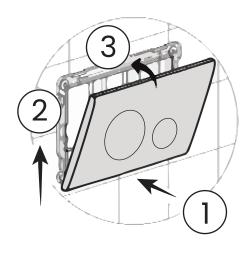

#### **INCLUDED PARTS:**

1.

2.

3.

4.

5.

6.

7.

8.

\*click\* ))))

9.

10.

Full Flush

Half Flush