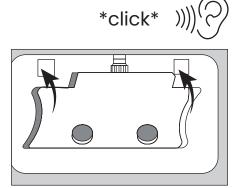

#### **INCLUDED PARTS:**

1.

2.

3.

4.

5.

6.

7.

8.

\*click\* ))))

9.

10.

Full Flush

Half Flush