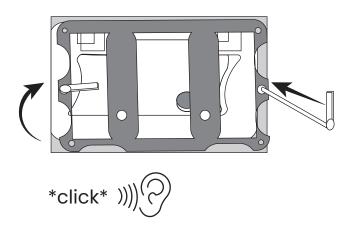

#### **INCLUDED PARTS:**

1.

2.

3.

4.

5.

6.

7.

8.

\*click\* ))))

9.

10.

Full Flush

Half Flush