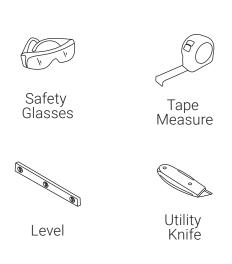

Madison cannot be held liable. It is recommended to install all Swiss Madison products by hiring a licensed professional.
- Read installation and maintenance instructions thoroughly before installing. Be sure to use proper tools and always wear proper personal safety accessories for your protection.
- · Make sure all wood studs and supports are properly installed.
- · Confirm that your model will fit in intended location and plumbing fixtures are located where legally required before beginning installation.
- · Verify all the necessary plumbing is installed by a certified plumber.
- · This flush plate must be used with the back plate provided as a whole set.

# If you have any questions or concerns please contact us: 1-434-623-4766 info@swissmadison.com

#### SUGGESTED TOOLS & MATERIALS:



#### **INCLUDED PARTS:**





1.



2.



3.



4.



5.



6.



7.



8.



\*click\* ))))

9.



10.



Full Flush



Half Flush



#### ONE YEAR LIMITED WARRANTY

1-434-MADISON (623-4766) 19 Stults Road Dayton, NJ 08810 www.swissmadison.com

Swiss Madison® products are made with quality materials and excellent craftsmanship to provide our customers with beautiful, durable, long-lasting products. Should there be any defects in materials or craftsmanship under regular use that are discovered within the first year of installation, Swiss Madison® will provide replacement parts at no charge, or at its discretion, replace any product or part of the product that is deemed defective, under normal installation, use, service or maintenance. This warranty applies only to the original purchaser.