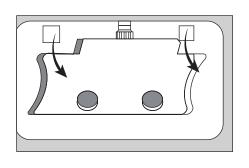

#### **INCLUDED PARTS:**

1.

2.

3.

4.

5.

6.

7.

8.

\*click\* ))))

9.

10.

Full Flush

Half Flush