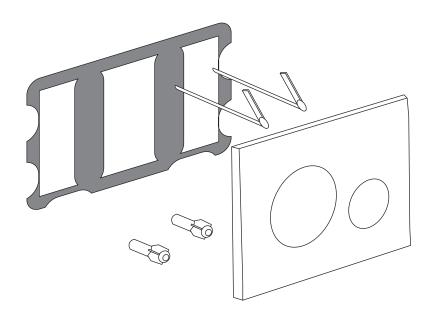

#### **INCLUDED PARTS:**

1.

2.

3.

4.

5.

6.

7.

8.

\*click\* ))))

9.

10.

Full Flush

Half Flush