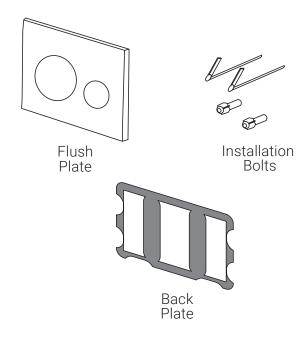

#### **INCLUDED PARTS:**

1.

2.

3.

4.

5.

6.

7.

8.

\*click\* ))))

9.

10.

Full Flush

Half Flush