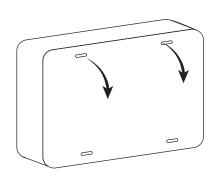

#### **INCLUDED PARTS:**

1.

2.

3.

4.

5.

6.

7.

8.

\*click\* ))))

9.

10.

Full Flush

Half Flush