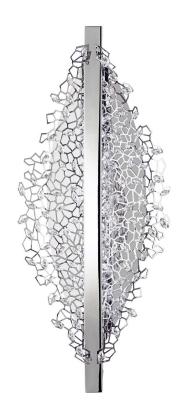

## AMACA - SWAROVSKI

SHK401

Brilliant crest shapes grace any minimalist room with their feather-light presence. A straightforward trio of cables affix to a sleek crossbar and layer industrial ease with the intrigue of a net sprinkled with up to 400 Swarovski crystals. This style amplifies the energy of a room with a deliberately simple design that accentuates any homeas exquisite qualities.