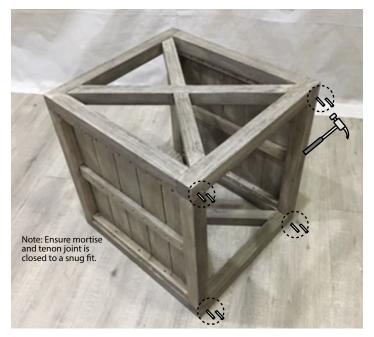

#### **STEP 3/4**

Insert the other side section on top. Then, insert dowels by using a hammer to tap them completely into the holes, as shown. Repeat step for the other side.

## **STEP 4/4**

Insert and tighten Allen bolts with the Allen key to strengthen the construction. There are three on each sides of both top and bottom shelves.

ASSEMBLY INSTRUCTION: X SIDE TABLE