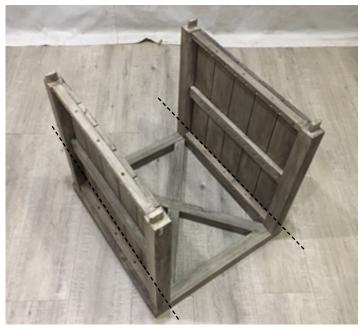

# STEP 2/4

Insert the top and bottom shelf into the side section, as shown. Note that the bottom shelf have plastic foot cap underneath.