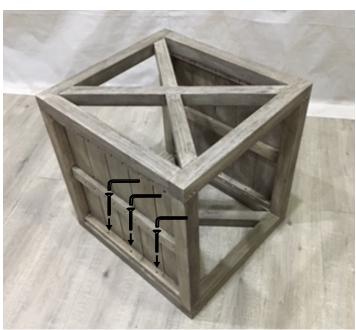

#### **STEP 3/4**

Insert the other side section on top. Then, insert dowels by using a hammer to tap them completely into the holes, as shown. Repeat step for the other side.