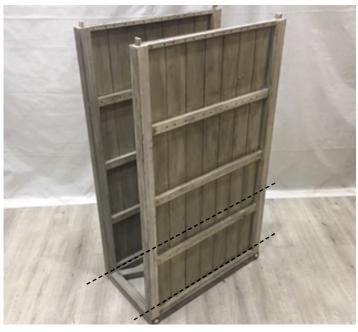

## STEP 2/4

Insert the top and bottom shelf into the side section, as shown. Note that the bottom shelf have plastic foot cap underneath.