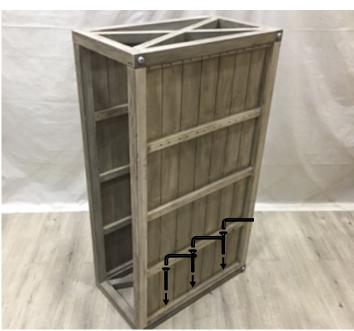

#### **STEP 4/4**

Insert and tighten Allen bolts with the Allen key to strengthen the construction. There are three on each sides of both top and bottom shelves.