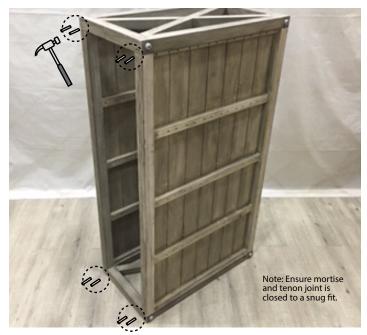

#### **STEP 3/4**

Insert the other side section on top. Then, insert dowels by using a hammer to tap them completely into the holes, as shown. Repeat step for the other side.