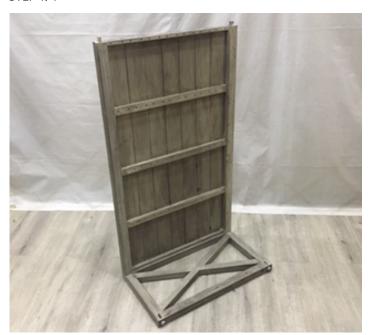

#### **STEP 1/4**

Lay one of the side section flat on level surface (preferably on soft surface).