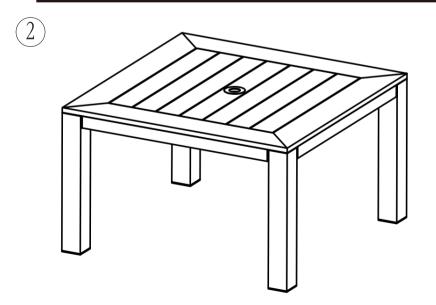

Step 1: Place table top upside down on a flat,soft surface.

Attach legs with supplied bolts and lock washers and metal washers.

Step2: Tighten all bots. Cover all bolts with plastic bolt caps.

Turn the table in the upright position. Your table is now ready for use.