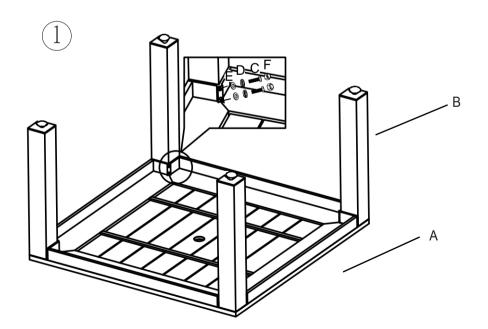

Step 1: Place table top upside down on a flat,soft surface.

Attach legs with supplied bolts and lock washers and metal washers.

Step2: Tighten all bots. Cover all bolts with plastic bolt caps.

Turn the table in the upright position. Your table is now ready for use.

| PARTS LIST |                  |      |   |
|------------|------------------|------|---|
| А          | TABLE TOP        |      | 1 |
| В          | TABLE LEG        | Co G | 4 |
| С          | BOLT(M8*35)      |      | 8 |
| D          | LOCK WASHER      |      | 8 |
| Е          | METAL WASHER     |      | 8 |
| F          | PLASTIC BOLT CAP |      | 8 |
| G          | HEX WRENCH       |      | 1 |