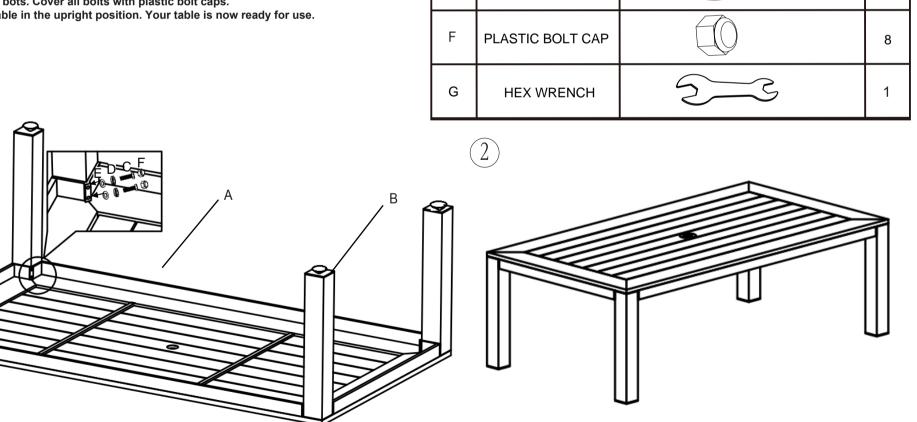

Step 1: Place table top upside down on a flat, soft surface. Attach legs with supplied bolts and lock washers and metal washers.

Step 2: Tighten all bots. Cover all bolts with plastic bolt caps. Turn the table in the upright position. Your table is now ready for use.

В

С

D

Ε

**PARTS LIST** 

4

8

8

8

**TABLE TOP** 

TABLE LEG

BOLT(M8\*35)

**LOCK WASHER** 

METAL WASHER