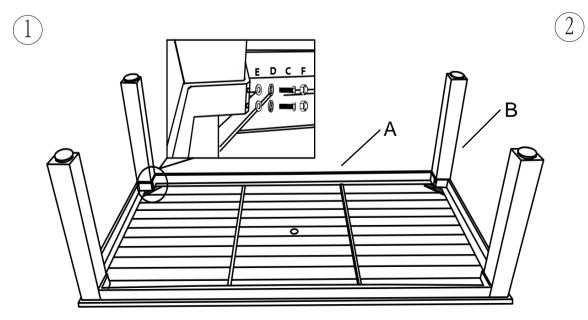

Step 1: Place table top upside down on a flat,soft surface.

Attach legs with supplied bolts and lock washers and metal washers.

Step 2: Tighten all bots. Cover all bolts with plastic bolt caps.

Turn the table in the upright position. Your table is now ready for use.

| PARTS LIST |                  |          |   |
|------------|------------------|----------|---|
| А          | TABLE TOP        |          | 1 |
| В          | TABLE LEG        | <u> </u> | 4 |
| С          | BOLT(M8*35)      |          | 8 |
| D          | LOCK WASHER      |          | 8 |
| Е          | METAL WASHER     |          | 8 |
| F          | PLASTIC BOLT CAP |          | 8 |
| G          | HEX WRENCH       | 2        | 1 |