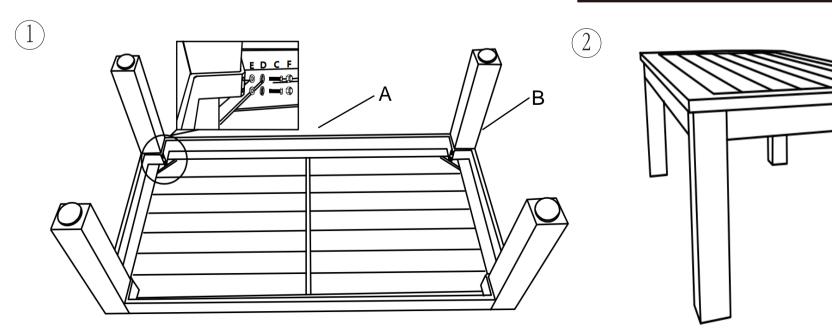

Step 1: Place table top upside down on a flat,soft surface.

Attach legs with supplied bolts and lock washers and metal washers.

Step 2: Tighten all bots. Cover all bolts with plastic bolt caps.

Turn the table in the upright position. Your table is now ready for use.

| PARTS LIST |                  |          |   |
|------------|------------------|----------|---|
| A          | TABLE TOP        |          | 1 |
| В          | TABLE LEG        | <u> </u> | 4 |
| С          | BOLT(M8*35)      |          | 8 |
| D          | LOCK WASHER      |          | 8 |
| Е          | METAL WASHER     |          | 8 |
| F          | PLASTIC BOLT CAP |          | 8 |
| G          | HEX WRENCH       |          | 1 |