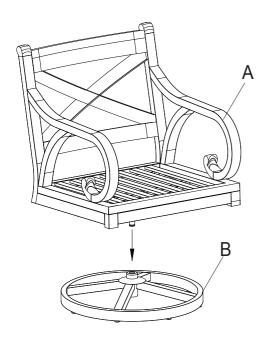

Step 1: Put the chair into the base,and fix the base,then remove the chair,to make the base and chair body connect tightly.

Step 2: Your chair is now ready for use.

| PARTS LIST |            |  |   |
|------------|------------|--|---|
| А          | CHAIR BODY |  | 1 |
| В          | CHAIR BASE |  | 1 |