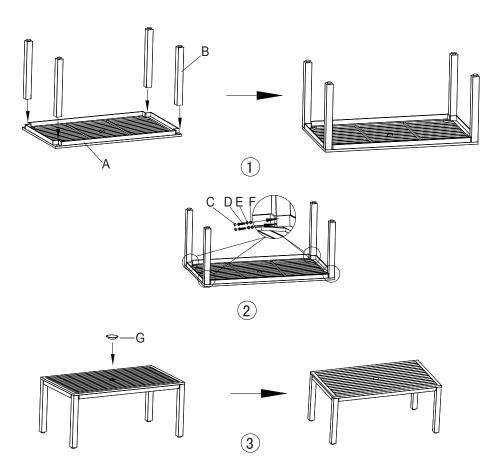

Step 1: Place table top upside down on a flat,soft surface.
Attach legs with supplied bolts and lock washers and metal washers.

Step 2: Tighten all bots. Cover all bolts with plastic bolt caps.

Turn the table in the upright position. Your table is now ready for use.

## **PARTS LIST** TABLE TOP TABLE LEG В С PLASTIC BOLT CAP(M8) 8 D BOLT(M8\*35) 8 8 Ε LOCK WASHER (M8) F METAL WASHER(M8) 8 G **UMBRELLA COVER** ALLEN WRENCH HEX WRENCH